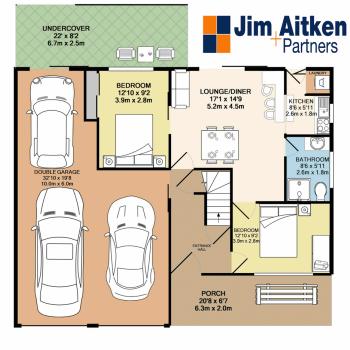

## 141 River Road Leonay NSW

Absorbing expansive views of the Nepean River, this exclusive address will make you the envy of your friends. Set across two spacious levels, the residence contains a flexible floor plan that can change to meet your familys needs. Bedrooms, bathrooms, living spaces and cooking quarters can be found on both floors along with the comfort of air conditioning. The yard easily accommodates the in ground pool and offers a great area for the kids and pets to roam.

- \* Guest accommodation
- \* Split system air conditioning
- \* In ground pool
- \* Undercover entertaining area
- \* Elevated front balcony

For full version visit the website

## 5 📭 2 🟪 6 🗬

Type : House Land Size : 720 sqm

View: https://www.aitkenre.com.au/8057718

David Reeves 02 4735 2121

Whilst every attempt has been made to arouse the accuracy of the floor plan contained here, measurements of doors, windows, occess and any other leans are approximate and or sepandially is taken for any error, omission, or mis-statement. This plan is for illustrative purposes only and should be used as such by any prospective purchaser. The services, systems and applicances shown have obbeen tested and no guarantee as to their operatibility or efficiency can be given.