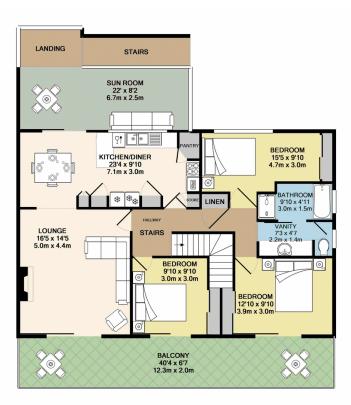

## 141 River Road Leonay NSW

Absorbing expansive views of the Nepean River, this exclusive address will make you the envy of your friends. Set across two spacious levels, the residence contains a flexible floor plan that can change to meet your familys needs. Bedrooms, bathrooms, living spaces and cooking quarters can be found on both floors along with the comfort of air conditioning. The yard easily accommodates the in ground pool and offers a great area for the kids and pets to roam.

- \* Guest accommodation
- \* Split system air conditioning
- \* In ground pool
- \* Undercover entertaining area
- \* Elevated front balcony

For full version visit the website

Made with Metoport (2016)

1ST FLOOR