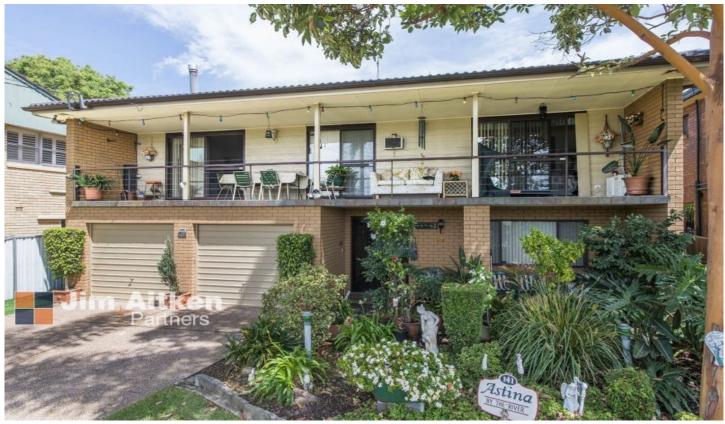

## 141 River Road Leonay NSW

Absorbing expansive views of the Nepean River, this exclusive address will make you the envy of your friends. Set across two spacious levels, the residence contains a flexible floor plan that can change to meet your familys needs. Bedrooms, bathrooms, living spaces and cooking quarters can be found on both floors along with the comfort of air conditioning. The yard easily accommodates the in ground pool and offers a great area for the kids and pets to roam.

- \* Guest accommodation
- \* Split system air conditioning
- \* In ground pool
- \* Undercover entertaining area
- \* Elevated front balcony

For full version visit the website