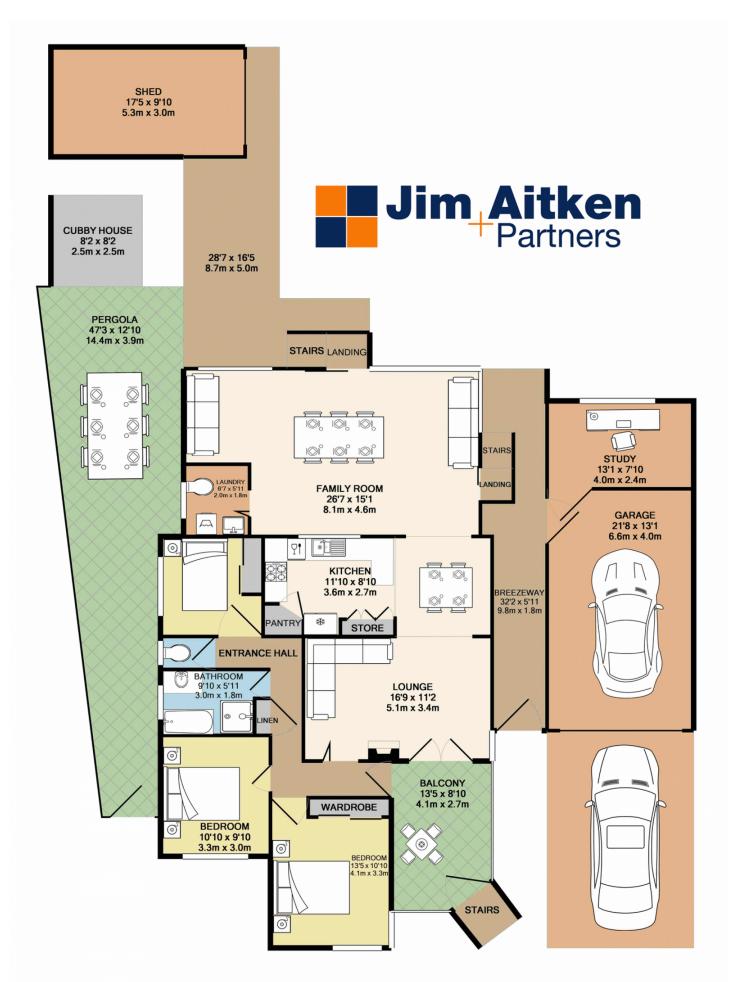

## 3 Nixon Street Emu Plains NSW

Nestled in a handy location between the shops and station is a wonderful family home that will please the growing family. The second living space will be a great sanctuary for the children while you relax in the formal lounge with direct verandah access. Air conditioning controls comfort throughout the home, the second toilet is a bonus as is the garage and second storage facility. Call now to avoid disappointment!

- \* Two living spaces
- \* Detached storage shed
- \* Air conditioning
- \* Undercover entertaining area
- \* Second toilet
- \* Combustion fireplace

For full version visit the website

## 3 🕮 1 🟪 6 🚘

Type : House Land Size : 655 sqm

View: https://www.aitkenre.com.au/8057716

David Reeves 02 4735 2121