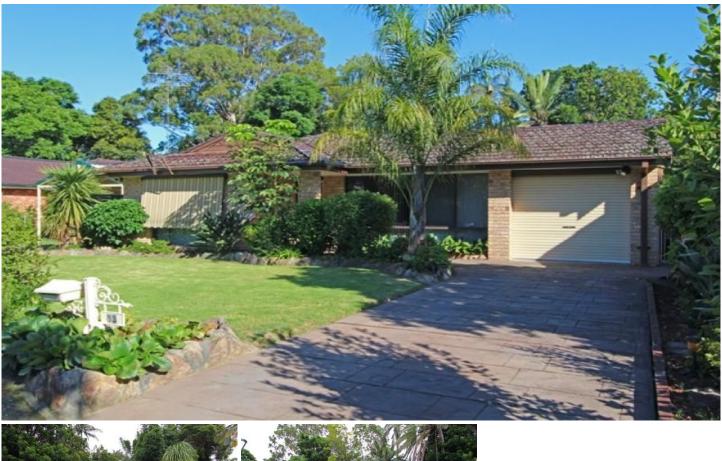

## 83 Sheppard Road Emu Plains NSW

Beautifully located on a flat block within walking distance to the river, train station and shops, this four bedroom home offers a wonderful layout throughout. Featuring built-ins to all bedrooms, formal lounge with separate dining, ensuite to main, a well presented kitchen surrounded by floating floorboards and tiles throughout. Entertaining is a must with a large undercover entertaining area overlooking the in ground pool, spacious grassed area and a large garden shed. With extras such as a single garage with drive through access, split system air conditioning and alarm. Rarely does a package come on the market in this sought after location. Call today! 4 🛤 2 📛 2 🖨