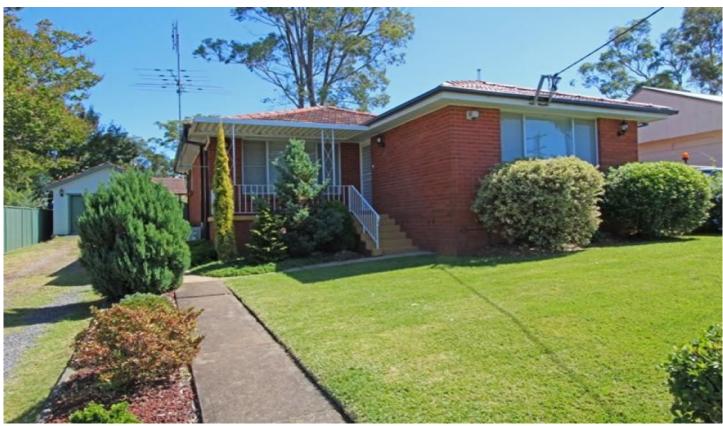

## 29 Murphy Street Blaxland NSW

Lovingly maintained both inside and out is a residence that will allow you to move in, unpack and relax. The traditional floor plan comprises three bedrooms with a separate lounge and dining room; the timber kitchen comes complete with a Miele dishwasher and the bathroom offers a new vanity. Side access leads to a detached garage with a three phase and 15 amp outlet; grassed yard and garden shed. Additional features include split system air conditioning, a built in wardrobe and alarm system. Call now for a private viewing or watch for open home times.