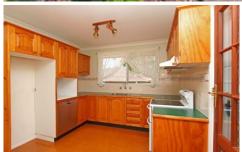

## 29 Murphy Street Blaxland NSW

Lovingly maintained both inside and out is a residence that will allow you to move in, unpack and relax. The traditional floor plan comprises three bedrooms with a separate lounge and dining room; the timber kitchen comes complete with a Miele dishwasher and the bathroom offers a new vanity. Side access leads to a detached garage with a three phase and 15 amp outlet; grassed yard and garden shed. Additional features include split system air conditioning, a built in wardrobe and alarm system. Call now for a private viewing or watch for open home times.