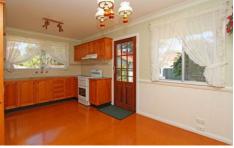

## 29 Murphy Street Blaxland NSW

Lovingly maintained both inside and out is a residence that will allow you to move in, unpack and relax. The traditional floor plan comprises three bedrooms with a separate lounge and dining room; the timber kitchen comes complete with a Miele dishwasher and the bathroom offers a new vanity. Side access leads to a detached garage with a three phase and 15 amp outlet; grassed yard and garden shed. Additional features include split system air conditioning, a built in wardrobe and alarm system. Call now for a private viewing or watch for open home times.