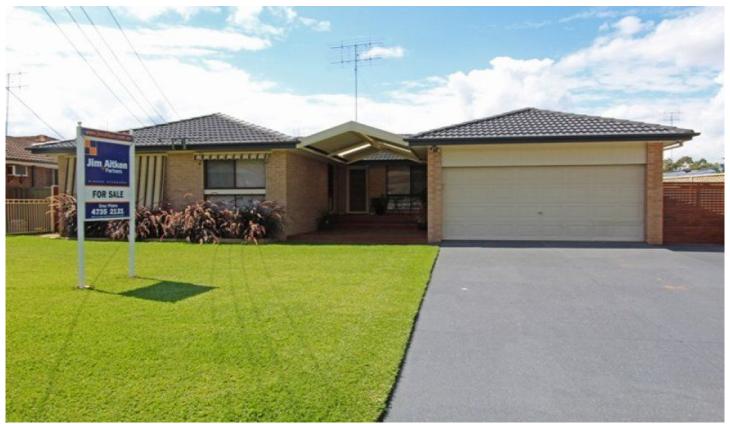

## 32 Kyre Crescent Emu Plains NSW

Superbly transformed into its current arrangement is this family sized residence that will surely please the growing family. The stunning timber floors are a visual delight and lead you throughout the four bedroom floor plan. The renovated kitchen overlooks the open plan lounge and dining area with all enjoying the comfort of ducted air conditioning. Four step cornice work, large profile skirting, ensuite and separate study completes the package internally. The huge covered entertaining area overlooks the in ground pool, the double garage will look after the cars and all is set on a great size parcel of land.

4 🗀 2 🔓 4 🖨

Type : House Land Size : 663 sqm

View: https://www.aitkenre.com.au/8057688