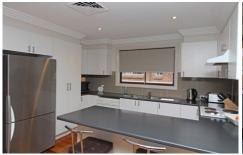

## 32 Kyre Crescent Emu Plains NSW

Superbly transformed into its current arrangement is this family sized residence that will surely please the growing family. The stunning timber floors are a visual delight and lead you throughout the four bedroom floor plan. The renovated kitchen overlooks the open plan lounge and dining area with all enjoying the comfort of ducted air conditioning. Four step cornice work, large profile skirting, ensuite and separate study completes the package internally. The huge covered entertaining area overlooks the in ground pool, the double garage will look after the cars and all is set on a great size parcel of land.