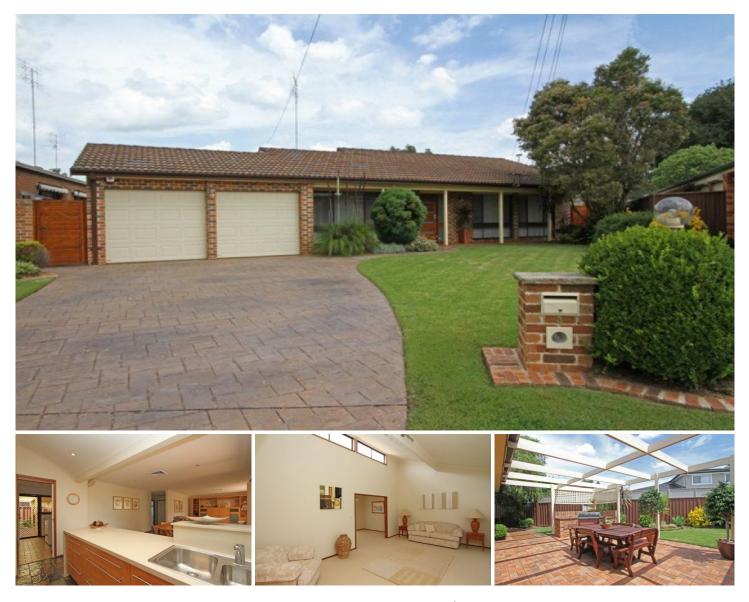

## 3 Jacob King Place Emu Plains NSW

Situated in a sought after Emu Plains location, this great size family home is just a short stroll to parks, schools and the river. Featuring five bedrooms, built in wardrobes and an open plan modern kitchen with stainless steel European appliances. There is the choice of naturally lit formal lounge and dining with vaulted ceilings as well as the separate casual meals and second living area. This much loved home also features a modern bathroom and ensuite with under floor heating plus the comfort of ducted air conditioning throughout and plenty of storage. Outside there is a double remote control garage with drive through access to the immaculate backyard, two spacious entertaining areas and beautifully manicured gardens. Positioned in a quiet cul de sac location this home is sure to be a hit with the family. Call today to arrange your own

## 5 🛤 2 🚔 4 🚘

| Туре      | : House                               |
|-----------|---------------------------------------|
| Land Size | : 742 sqm                             |
| View      | : https://www.aitkenre.com.au/8057687 |