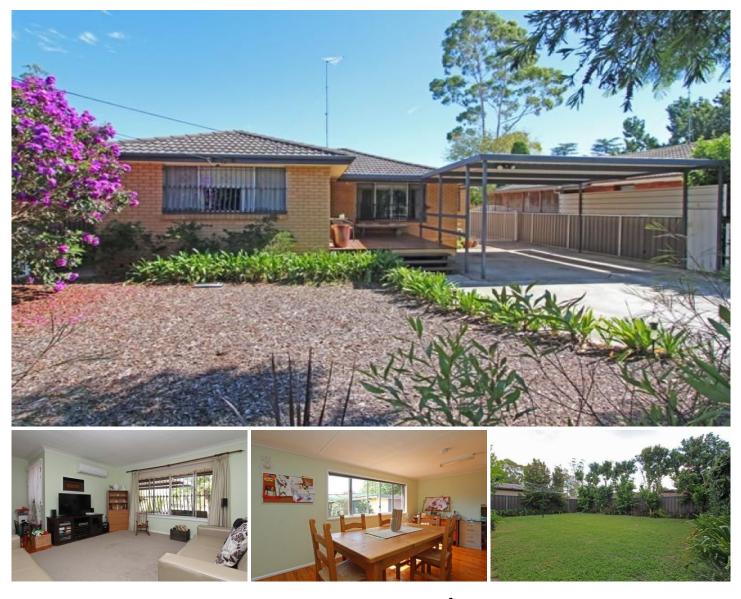

## 29 Annett Street Emu Plains NSW

Located in the ever sought after Golden Triangle of Emu Plains is a home offering so much more than can be seen from the street. Enter the property to find four bedrooms with built in wardrobes, ensuite to main, two living areas including a rumpus room off the neat and tidy kitchen, plus the bonus of split system air conditioning. Outside there is side access with a tandem carport, a single detached lock up garage and low maintenance yard. Add your own taste to this property and capitalise on this sought after location. Homes this close to the River never last long so be sure to book your inspection straight away or keep an eye out for Open Home details.