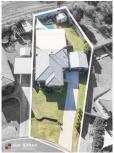

- \* Spacious, renovated cooking quarters
- \* Generous servings of living space
- \* Refurbished bathroom
- \* Air conditioning + fireplace
- \* Sparkling pool + grassed yard
- \* Oversized garage / utility room
- \* Outdoor entertaining zone

For full version visit the website

3 📭 1 🔓 2 😭

Type : House Land Size : 646 sqm

View: https://www.aitkenre.com.au/8057646

David Reeves 02 4735 2121