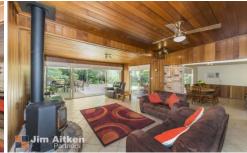

## 3 The Upper Sanctuary Drive Leonay NSW

Offered to the market is this truly unique property. Resting proudly upon a 904sqm block in the serene suburb of Leonay. Size and location is just the beginning of what is on offer here. Offering four bedrooms, both formal and informal living areas and a kitchen that will certainly impress the chef in the family. Relax in the family room that opens out onto two covered entertaining areas one with spa and take in the beautiful park like gardens. This is truly an amazing family home a must to see.

- \* Air conditioning
- \* Single garage with internal access
- \* Gas fireplace
- \* Ceiling fans
- \* Gas cooking and dishwasher

For full version visit the website

4 📭 1 🖺 2 🗬

Type : House Land Size : 904 sqm