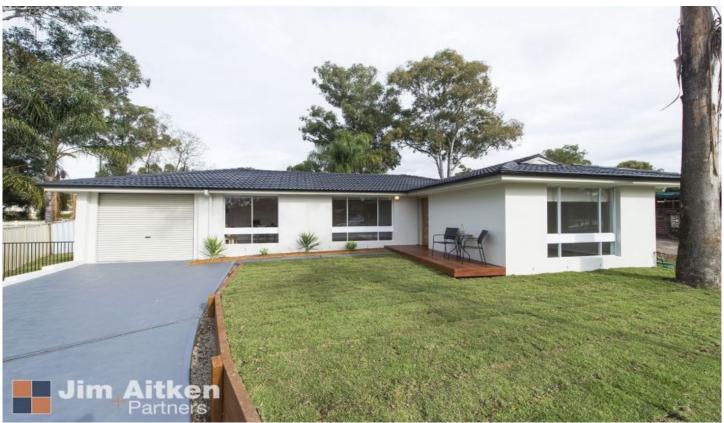

## 44 Valleyview Crescent Werrington Downs NSW

Dressed in a modern faade with a slightly elevated position is a residence that will leave you grinning from ear to ear. Generous servings of living spaces combine with four bedrooms, a study and all is complimented by a tastefully renovated kitchen and bathrooms. Social gatherings can be hosted poolside or enjoyed in the fresh air of the great outdoors. Stop dreaming and start living this home deserves your immediate attention!

- \* Stunning flooring + fresh carpet
- \* An abundance of natural light
- \* New kitchen + s/steel appliances
- \* Formal + casual living spaces
- \* New bathroom + ensuite
- \* Open air entertaining space