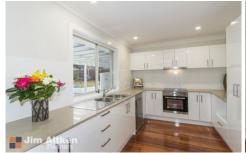

- \* Stunning flooring + fresh carpet
- \* An abundance of natural light
- \* New kitchen + s/steel appliances
- \* Formal + casual living spaces
- \* New bathroom + ensuite
- \* Open air entertaining space