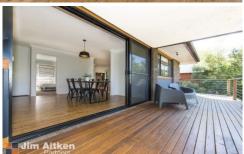

## 20 Hume Road Lapstone NSW

With little opportunity to buy in this highly sought after suburb, it will come as no surprise that you will need to act swiftly to secure this one. The kitchen has been tastefully renovated, timber floors compliment the open plan design with all opening out onto the elevated decking. Be the envy of your friends and take the opportunity to live in this great home!

- \* Stunning timber floors
- \* Modern open plan design
- \* Renovated cooking quarters
- \* Stacker doors + servery
- \* Study nook
- \* Side access
- \* Sought after location

3 📭 1 🖺 4 🖨

Type : House Land Size : 720 sqm