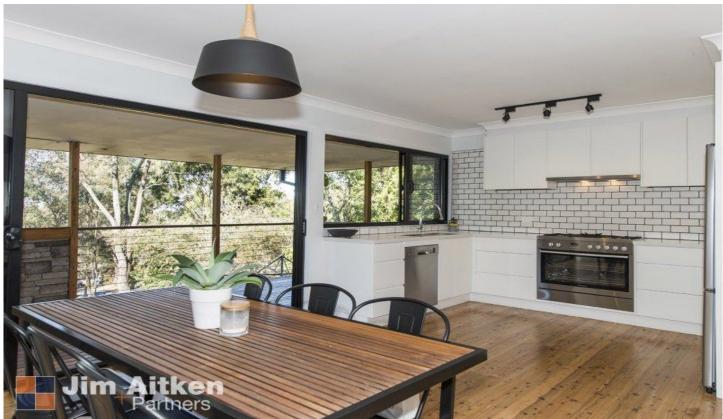

## 20 Hume Road Lapstone NSW

With little opportunity to buy in this highly sought after suburb, it will come as no surprise that you will need to act swiftly to secure this one. The kitchen has been tastefully renovated, timber floors compliment the open plan design with all opening out onto the elevated decking. Be the envy of your friends and take the opportunity to live in this great home!

- \* Stunning timber floors
- \* Modern open plan design
- \* Renovated cooking quarters
- \* Stacker doors + servery
- \* Study nook
- \* Side access
- \* Sought after location

3 📭 1 🖺 4 🖨

Type : House Land Size : 720 sqm