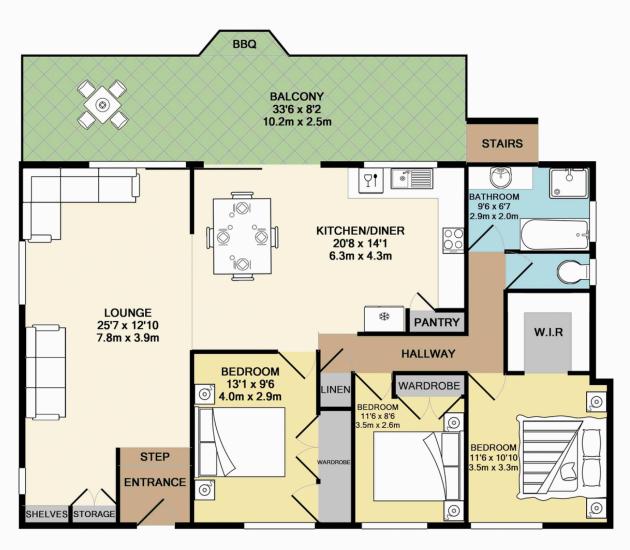

View: https://www.aitkenre.com.au/8057637

David Reeves 02 4735 2121

For full version visit the website

**ENTRANCE FLOOR**