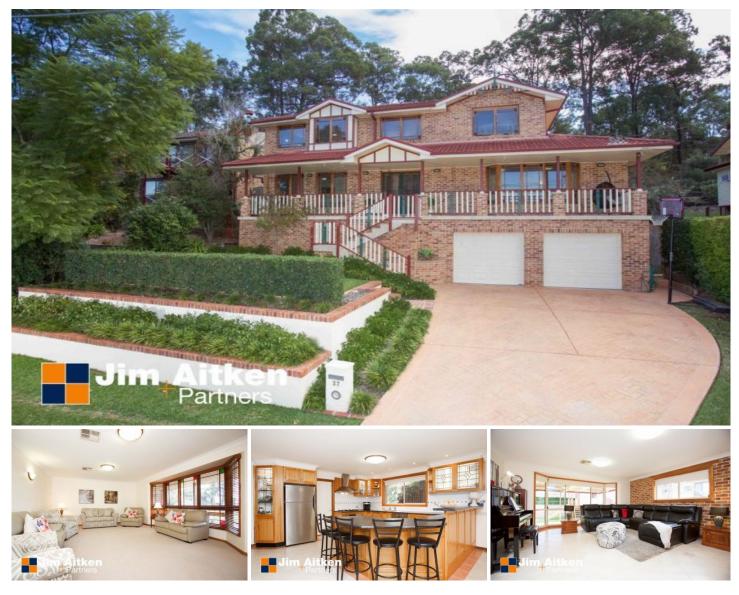

## 27 Gosling Street Emu Heights NSW

Set on the high side of the street, this impressive home is superbly presented and provides a sprawling split level layout to suit any family. Featuring sophisticated formal lounge and stylish living/dining spaces, spacious timber kitchen with gas cooking, multiple bathrooms including a spa bath in the main, airy bedrooms with the master boasting an ensuite and walk in robe and an office/study area on the lower level. With an enviable covered entertaining area social gatherings will be a must and you can also enjoy a quiet moment on the front balcony taking in the city views. For your chance at calling this property home, call for your private inspection.

\* Six bedrooms

\* Ducted air conditioning

For full version visit the website

6 🛤 3 🚰 4 🚘

| Туре      | : House                               |
|-----------|---------------------------------------|
| Land Size | : 696 sqm                             |
| View      | : https://www.aitkenre.com.au/8057633 |