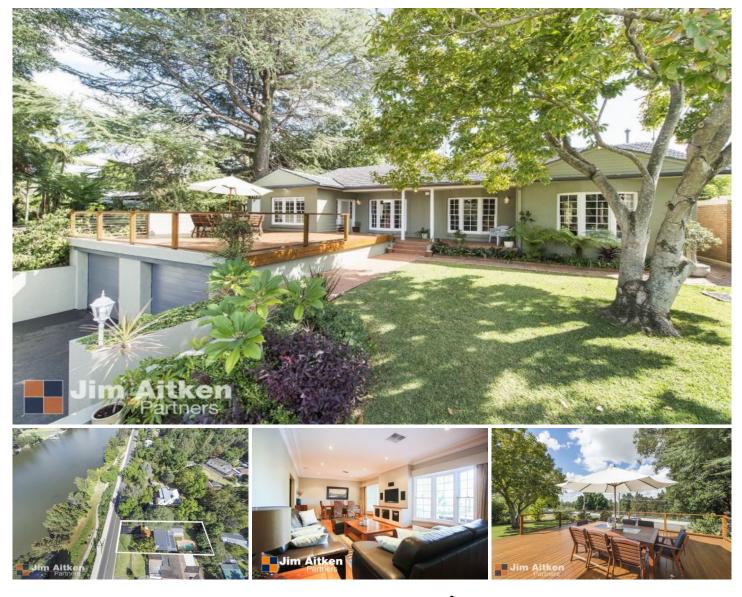

## 108 River Road Emu Plains NSW

Absorb the picturesque water views as you travel home along this prestigious stretch of road. Resting on over 830sqm of prime land, this residence is set amongst some of the areas finest. Social gatherings can be hosted poolside or enjoyed from the elevated vantage point that provides a stunning vista. Stunning flooring compliments the wonderfully high ceilings and are accompanied by sections of ornate cornice work. Timber windows frame spectacular views of the Nepean River and aid in allowing natural light to filter in. The floor plan contains four spacious bedrooms, recently renovated bathrooms and the comfort of ducted air conditioning throughout. The double garage completes this rare offering that can only be described as a genuine home and lifestyle package.

## 4 🛤 2 🏪 4 🚘

| Туре      | : House                               |
|-----------|---------------------------------------|
| Land Size | : 835 sqm                             |
| View      | : https://www.aitkenre.com.au/8057627 |