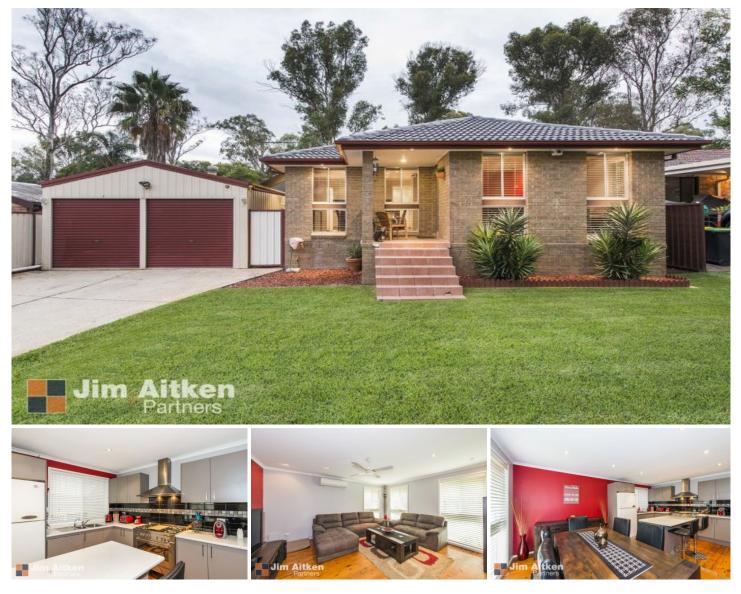

## 34 Valleyview Crescent Werrington Downs NSW

Welcome home to this lovingly renovated three bedroom home. Offering a large open lounge which flows seamlessly into the generous and modern dining/kitchen area where you will be greeted by the well-appointed kitchen, equipped with island bench and De Longhi stainless steel appliances including a freestanding 900mm oven/cooktop. Entertaining will be a breeze as outside consists of an undercover entertaining area which comfortably overlooks the family friendly yard, or you could just relax on the inviting decked pool area. This home also includes every mans dream of an oversized drive through garage which also boasts its very own man cave.

- \* Three bedrooms with built ins
- \* Comfort of air conditioning

3 🎮 1 🟪 6 🚘

| Туре      | : House                               |
|-----------|---------------------------------------|
| Land Size | : 561 sqm                             |
| View      | : https://www.aitkenre.com.au/8057620 |