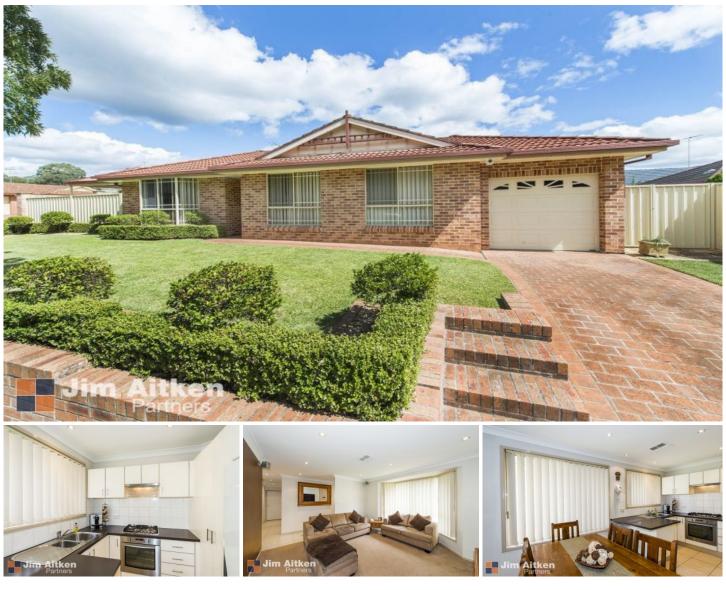

## 12 Carex Close Glenmore Park NSW

Get set GO! Positioned in a quiet street opposite a beautiful reserve is a wonderful opportunity to secure a well presented property that will suit the astute investor or savvy first home buyer. Enjoying a modern feel throughout and a great entertaining area you will be doing well to find better.

\*Built ins to two bedrooms

- \*Combined lounge/dining
- \*Modern kitchen
- \*Ducted air conditioning
- \*Alarm system
- \*Single garage with remote
- \*Covered entertaining area with BBQ

Glenmore Park is one of Penrith City's largest and most