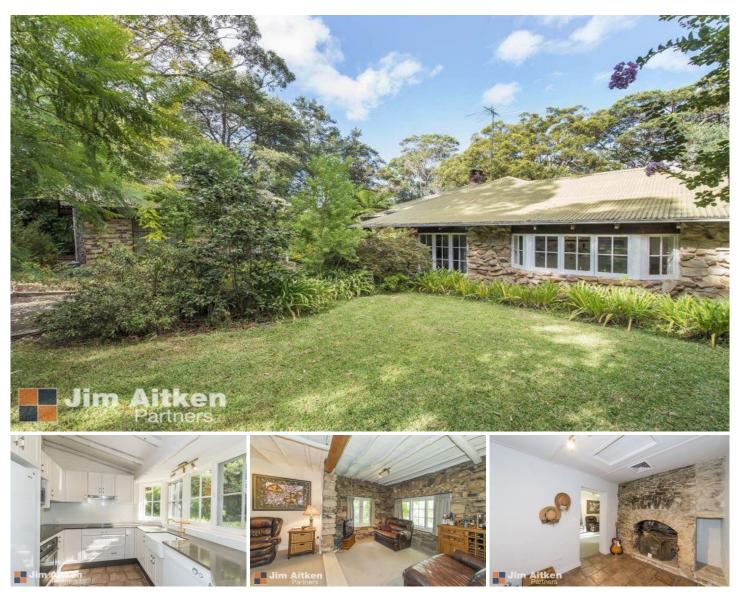

## 31 The High Road Blaxland NSW

Nestled in peaceful surroundings, this residence dates back to a time when the character of stone and timber was common place. These building methods may have disappeared in todays construction however the beauty has not been lost in this unique mountains home. Timber windows and French doors frame stunning views of the surrounding grounds, the re furbished kitchen is the centerpiece of the home with additional improvements also present as you roam through the historic home. Gently sloping with sections of cleared space the 2,000+ sqm block also easily accommodates the council approved studio with bathrooms, covered car accommodation and established gardens.

\* Updated bathroom

For full version visit the website

4 🛤 2 📛 4 🚘

| Туре      | : House                               |
|-----------|---------------------------------------|
| Land Size | : 2144 sqm                            |
| View      | : https://www.aitkenre.com.au/8057609 |