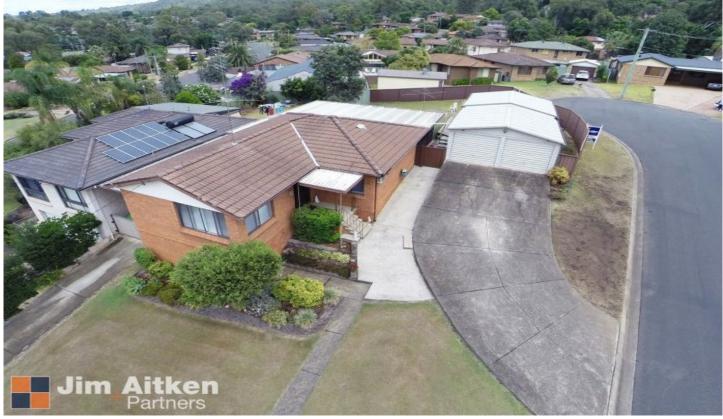

## 2 Monaro Place Emu Plains NSW

The swiss army knife of investment with a tool for every scenario has presented itself. The main house offers three bedrooms with a generous meals/living area, updated timber kitchen with stainless steel appliances, all accompanied by a huge undercover entertaining area. To the rear of the property, with separate access you will find the approved second dwelling. With a combined potential rent return of approximately \$750pw. The potential doesnt stop here. Collect rent while you plan your future sign development. (Subject to council approval).

- \* Detached double garage
- \* Ample additional storage
- \* Potential duplex site (STCA)
- \* Elevated position

For full version visit the website