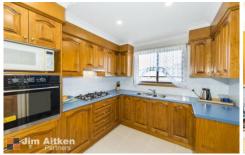

## 2 Monaro Place Emu Plains NSW

The swiss army knife of investment with a tool for every scenario has presented itself. The main house offers three bedrooms with a generous meals/living area, updated timber kitchen with stainless steel appliances, all accompanied by a huge undercover entertaining area. To the rear of the property, with separate access you will find the approved second dwelling. With a combined potential rent return of approximately \$750pw. The potential doesnt stop here. Collect rent while you plan your future sign development. (Subject to council approval).