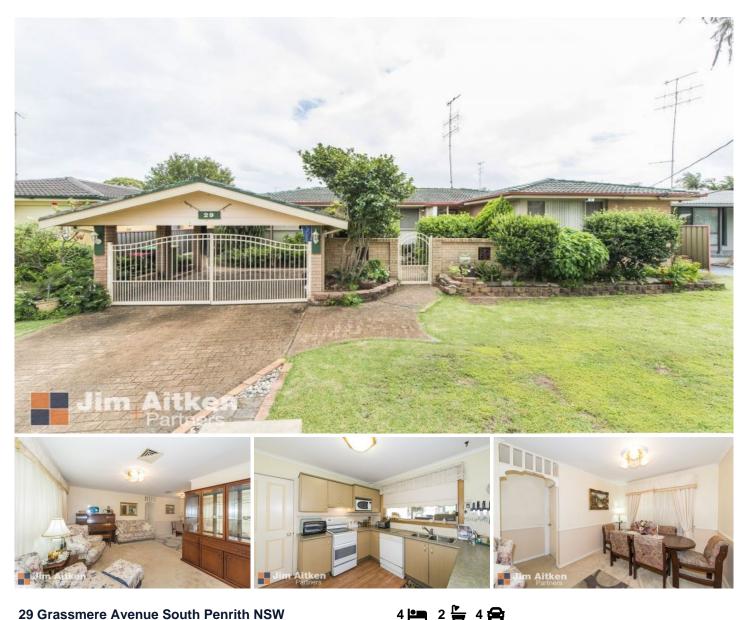

## **29 Grassmere Avenue South Penrith NSW**

In a highly desirable position, this four bedroom property will be hard to look past. With an updated kitchen and bathroom with spa, multiple living areas, the comfort of ducted air conditioning, covered entertaining area and in-ground pool for social gatherings. Act fast to have a chance at securing this great opportunity.

- \* Approx. 650sqm block
- \* Ensuite to master
- \* Quiet street location
- \* Formal and informal living areas
- \* Double carport with gates
- \* Covered entertaining
- \* Front courtyard