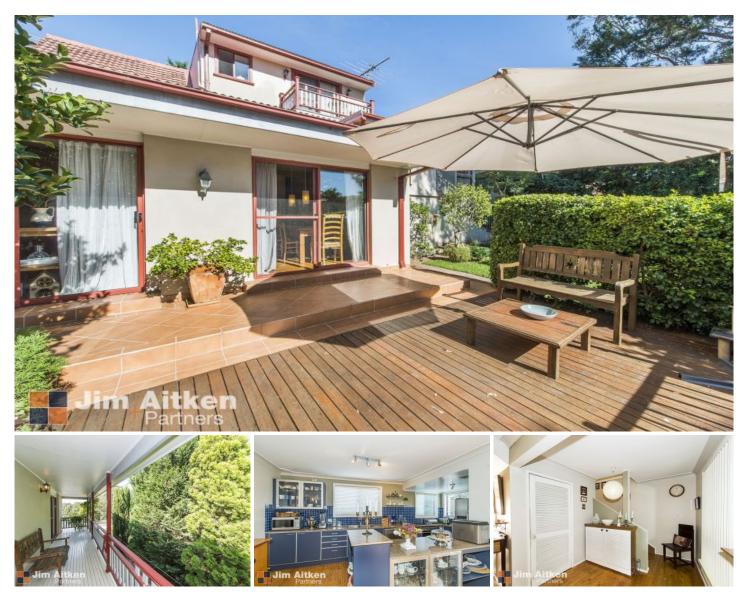

## 20 Barina Crescent Emu Plains NSW

Hidden behind the established gardens is a unique home that offers much more size than can be seen from the street. The residence contains four bedrooms, multiple living spaces and modern finishes throughout. The floor plan will suit a variety of needs especially those looking to offer their teenage children their own space. Only an inspection will truly allow you to experience the package on offer.

- \* Private facade
- \* Elevated views (from rear)
- \* Meticulously presented
- \* Modern finishes
- \* A selection of living areas
- \* Functional layout

For full version visit the website

4 🛤 3 🚰 2 🚘