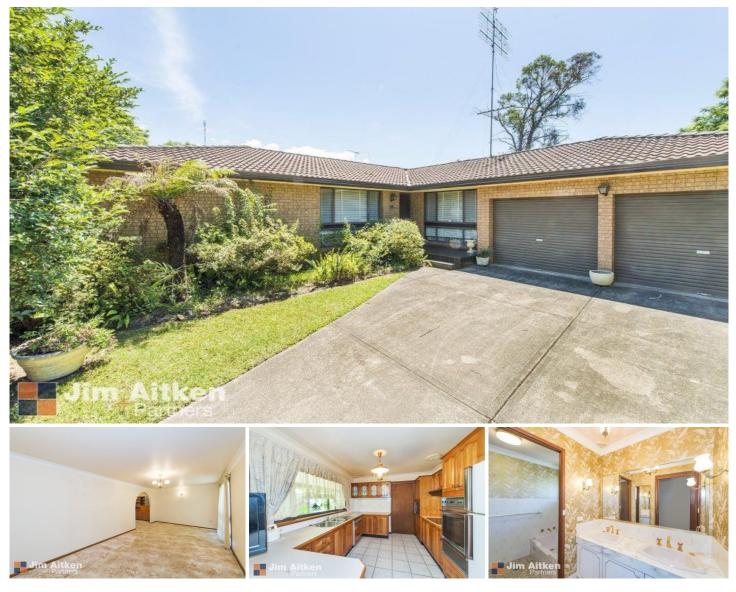

## 17 McLean Street Emu Plains NSW

Nestled in a lovely quiet street on a great size block of 783sqm, this solid single storey home offers outstanding accommodation for a large family or investment potential. Features of this outstanding home consist of four bedrooms, three bathrooms, great size kitchen and a double garage with internal access. This family home is also located within an easy walk to all amenities.

- \* Great location
- \* Separate lounge/dining
- \* Timber kitchen
- \* Original bathroom
- \* Internal access
- \* Three bathrooms
- \* Carpet/tiled flooring

For full version visit the website

4 🛤 3 🚰 4 🚘