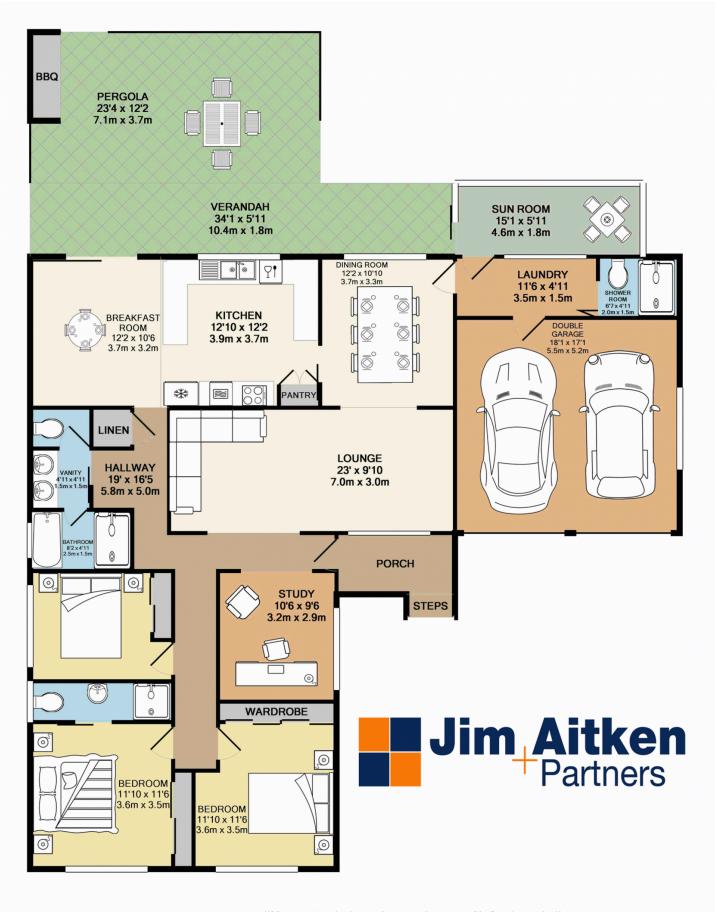

## 17 McLean Street Emu Plains NSW

Nestled in a lovely quiet street on a great size block of 783sqm, this solid single storey home offers outstanding accommodation for a large family or investment potential. Features of this outstanding home consist of four bedrooms, three bathrooms, great size kitchen and a double garage with internal access. This family home is also located within an easy walk to all amenities.

- \* Great location
- \* Separate lounge/dining
- \* Timber kitchen
- \* Original bathroom
- \* Internal access
- \* Three bathrooms
- \* Carpet/tiled flooring

For full version visit the website

4 🛤 3 🚰 4 🚘

David Reeves 02 4735 2121

Whilst every attempt has been made to ensure the accuracy of the floor plan contained here, measurements of doors, windows, rooms and any other items are approximate and no responsibility is taken for any error, omission, or mis-statement. This plan is for illustrative purposes only and should be used as such by any prospective purchaser. The services, systems and appliances shown have not been tested and no guarantee as to their operability or efficiency can be given Made with Metropix ©2016