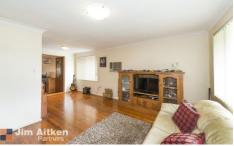

## 17 Carinda Drive South Penrith NSW

Intuitively crafted to maximise livability with a flawless interplay of light and space, this immaculate home offers the finest in indoor/outdoor living. The floor plan is split with the perfect separation of bedrooms to living areas ensuring all who inspect will be suitably impressed. Fall in love with the three bedrooms with two built in robes, air-conditioning, well maintained kitchen & dining space and an internal laundry with second bathroom. Resting on an approximate 645sqm block with a detached teenage retreat and undercover entertaining area.

- \* Three bedrooms
- \* Quiet location
- \* Two generous living areas
- \* Updated kitchen + dishwasher

For full version visit the website