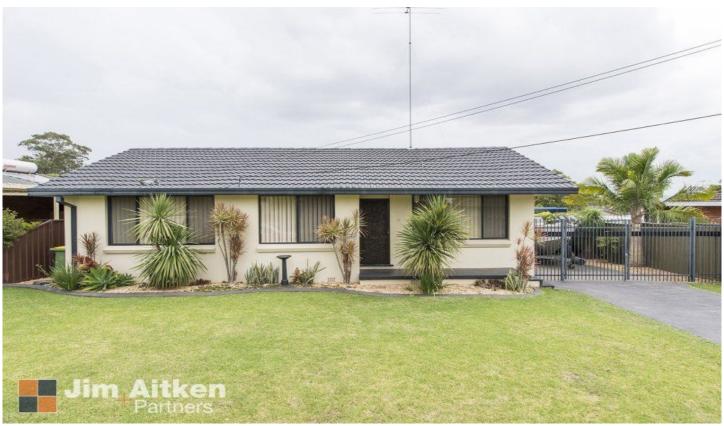

## 17 Carinda Drive South Penrith NSW

Intuitively crafted to maximise livability with a flawless interplay of light and space, this immaculate home offers the finest in indoor/outdoor living. The floor plan is split with the perfect separation of bedrooms to living areas ensuring all who inspect will be suitably impressed. Fall in love with the three bedrooms with two built in robes, air-conditioning, well maintained kitchen & dining space and an internal laundry with second bathroom. Resting on an approximate 645sqm block with a detached teenage retreat and undercover entertaining area.

## 3 🚐 2 🖺 4 😭

Type : House Land Size : 645 sqm

View: https://www.aitkenre.com.au/8057586

Andrew Lia 02 4735 2121