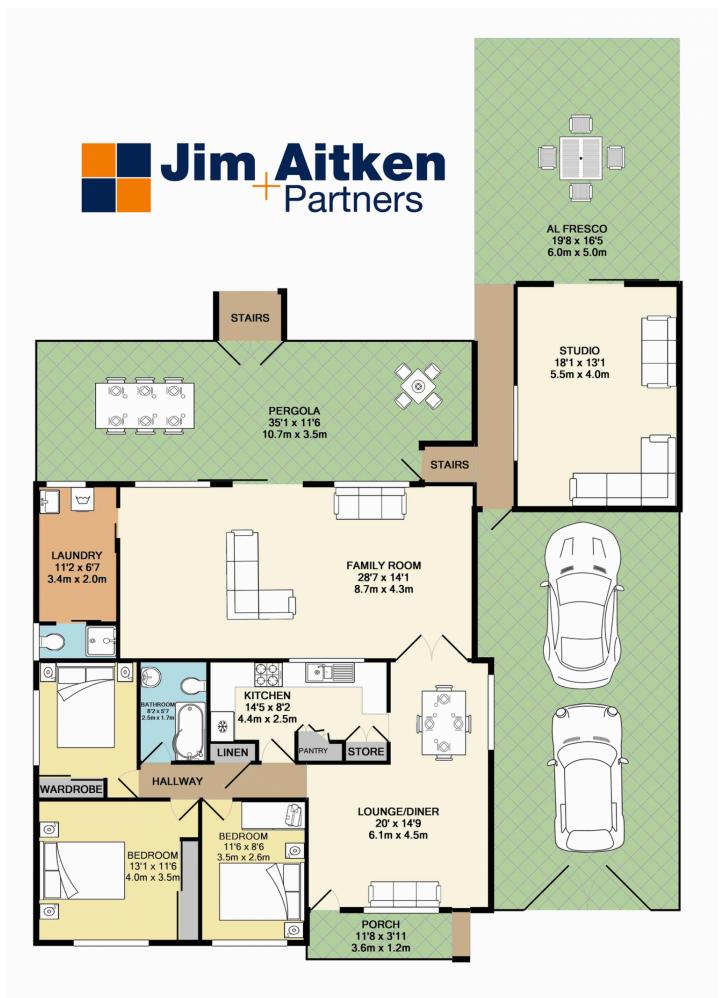

## 17 Carinda Drive South Penrith NSW

Intuitively crafted to maximise livability with a flawless interplay of light and space, this immaculate home offers the finest in indoor/outdoor living. The floor plan is split with the perfect separation of bedrooms to living areas ensuring all who inspect will be suitably impressed. Fall in love with the three bedrooms with two built in robes, air-conditioning, well maintained kitchen & dining space and an internal laundry with second bathroom. Resting on an approximate 645sqm block with a detached teenage retreat and undercover entertaining area.

- \* Three bedrooms
- \* Quiet location
- \* Two generous living areas
- \* Updated kitchen + dishwasher

For full version visit the website

## 3 🚐 2 🖺 4 😭

Type : House Land Size : 645 sqm

View: https://www.aitkenre.com.au/8057586

Andrew Lia 02 4735 2121