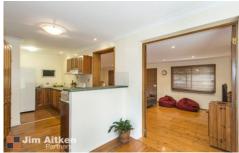

## 17 Carinda Drive South Penrith NSW

Intuitively crafted to maximise livability with a flawless interplay of light and space, this immaculate home offers the finest in indoor/outdoor living. The floor plan is split with the perfect separation of bedrooms to living areas ensuring all who inspect will be suitably impressed. Fall in love with the three bedrooms with two built in robes, air-conditioning, well maintained kitchen & dining space and an internal laundry with second bathroom. Resting on an approximate 645sqm block with a detached teenage retreat and undercover entertaining area.

- \* Three bedrooms
- \* Quiet location
- \* Two generous living areas
- \* Updated kitchen + dishwasher

For full version visit the website