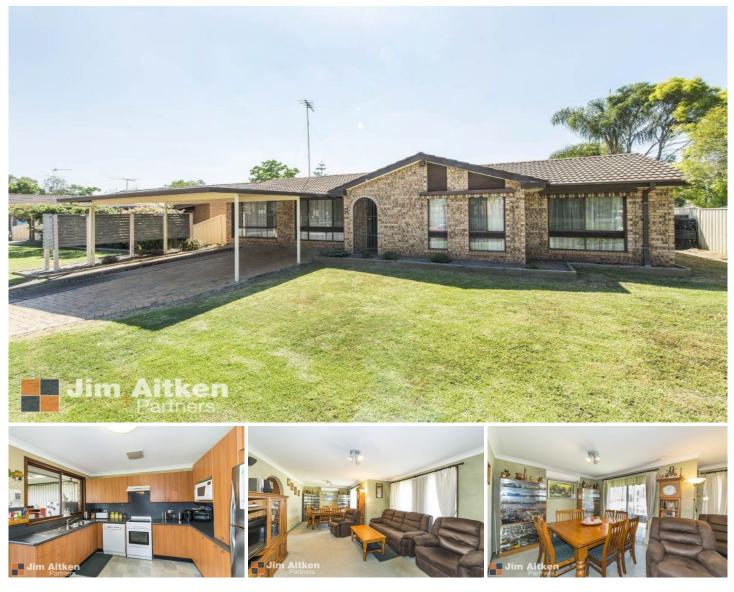

## 96 Bringelly Road Kingswood NSW

This three bedroom home is located close to what counts with easy access to schools, shops and Penrith CBD. Enjoying an updated kitchen, three bedrooms including a large main bedroom with an ensuite, lounge and combined dining and an updated two way bathroom. Entertaining will be a breeze with the large enclosed sunroom and in ground swimming pool just in time for summer.

- \* Three bedrooms
- \* Updated kitchen
- \* Ensuite to main
- \* Close to schools & shops
- \* Large double carport
- \* Enclosed sunroom entertaining area
- \* In ground swimming pool

## For full version visit the website

3 🎮 2 🚔 4 🚘

| Туре      | : House                               |
|-----------|---------------------------------------|
| Land Size | : 693 sqm                             |
| View      | : https://www.aitkenre.com.au/8057581 |