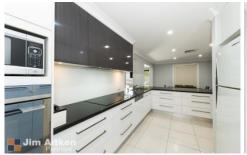

## 38 Government House Drive Emu Plains NSW

Intuitively crafted to maximise livability with a flawless interplay of light and space, this immaculate four bedroom family home is one not to miss. Enjoying a brand new modern kitchen and modern bathroom with a double vanity, freshly painted all in the comfort of ducted air conditioning. Entertaining your family and friends will be a breeze with the undercover entertaining area and grassed yard.

- \* Four bedrooms + built ins
- \* Brand new modern kitchen
- \* Freshly painted + ducted air
- \* Two living areas
- \* Brand new bathroom
- \* Single garage + double carport
- \* Undercover entertaining