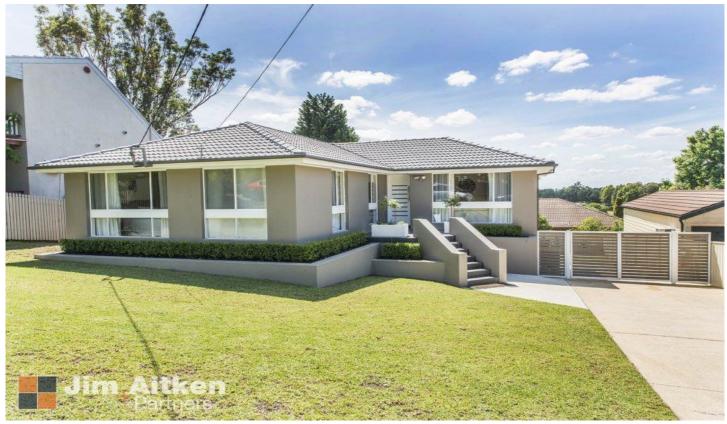

## 22 Barina Crescent Emu Plains NSW

Enjoying peaceful views from the covered entertaining area, social gatherings will a breeze in this superbly finished family residence. The stunning kitchen is the homes centerpiece and is complimented by splashings of modern touches throughout. An ensuite and walk in robe service the master suite, air conditioning controls internal comfort and there is side access in to the generous size yard.

- \* Three bedrooms
- \* Ensuite + WI Robe
- \* Peaceful views
- \* Stunning kitchen
- \* Ducted air conditioning
- \* Large yard + side access

3 2 =

Type : House Land Size : 687 sqm

View: https://www.aitkenre.com.au/8057571