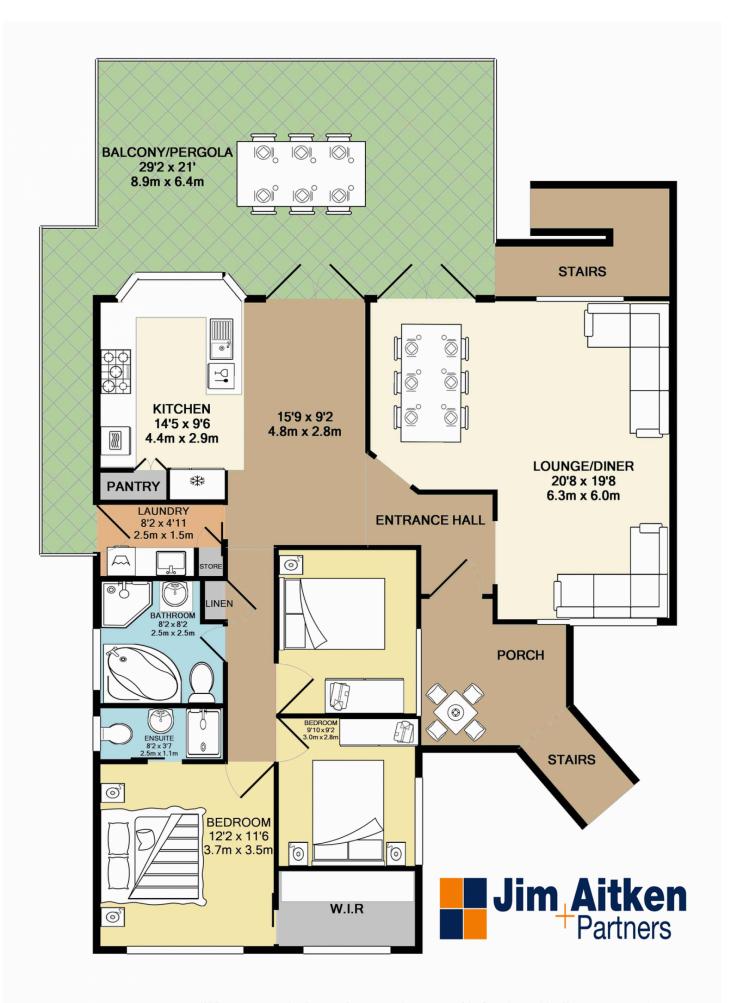

## 22 Barina Crescent Emu Plains NSW

Enjoying peaceful views from the covered entertaining area, social gatherings will a breeze in this superbly finished family residence. The stunning kitchen is the homes centerpiece and is complimented by splashings of modern touches throughout. An ensuite and walk in robe service the master suite, air conditioning controls internal comfort and there is side access in to the generous size yard.

- \* Three bedrooms
- \* Ensuite + WI Robe
- \* Peaceful views
- \* Stunning kitchen
- \* Ducted air conditioning
- \* Large yard + side access

3 2 =

Type : House Land Size : 687 sqm

View: https://www.aitkenre.com.au/8057571