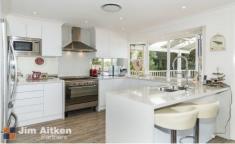

## 22 Barina Crescent Emu Plains NSW

Enjoying peaceful views from the covered entertaining area, social gatherings will a breeze in this superbly finished family residence. The stunning kitchen is the homes centerpiece and is complimented by splashings of modern touches throughout. An ensuite and walk in robe service the master suite, air conditioning controls internal comfort and there is side access in to the generous size yard.