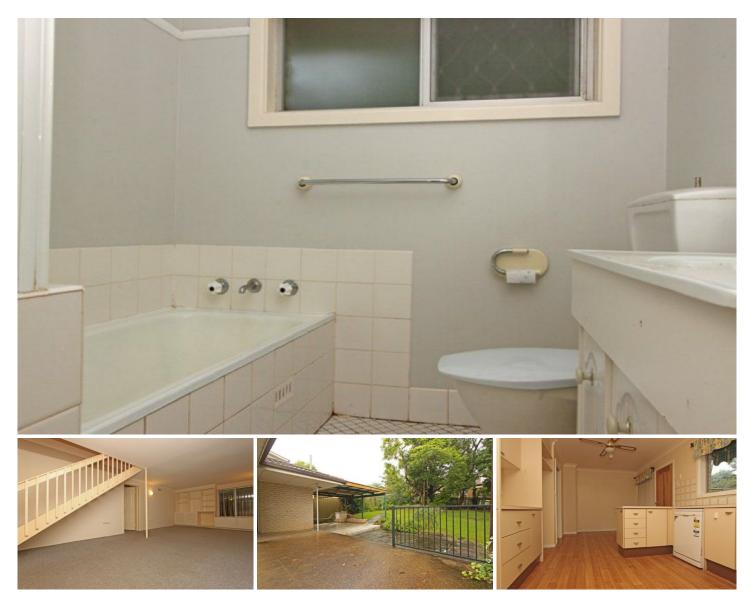

## 17 Panorama Avenue Leonay NSW

Sitting on the high side of this popular street, this neat and tidy home offers the perfect opportunity to be in one of Leonays prime locations. The current floor plan features four bedrooms, two living areas, tandem lock up garaging with remote control access, ducted air conditioning plus ensuite to the main. Polished timber floors flow throughout the home and lead to picturesque views from the front balcony. An updated kitchen with casual meals area over looks open and undercover entertaining areas and a good sized back yard. This family home enjoys a commanding position and is still jam packed with potential. Get your creativity cranking and transform this home into a Leonay masterpiece.