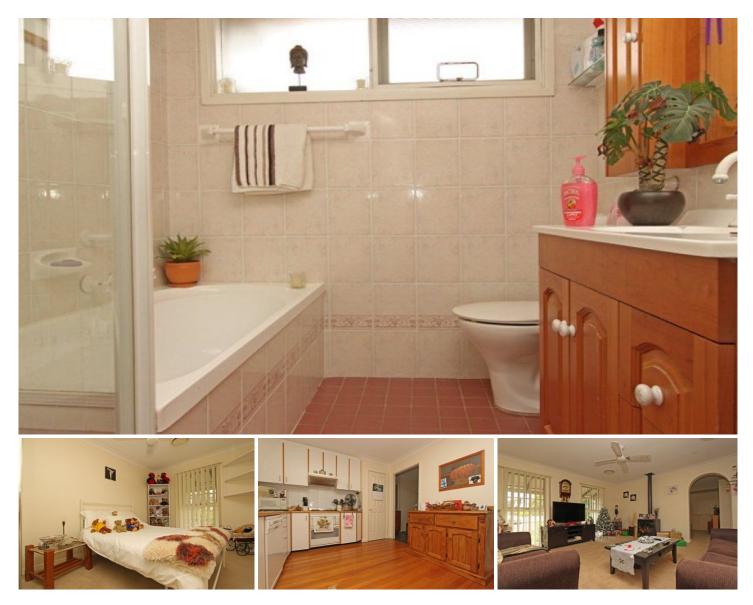

## 58 Gardenia Avenue Emu Plains NSW

Youre sure to feel right at home in this established residence that is located between the Lennox Shopping Centre and local High School. All three bedrooms come complete with built in robes, there is a separate lounge and dining room, formal lounge room and a utility room that could be used as a study/fourth bedroom or family room. The home enjoys the comfort of ducted air conditioning, the covered entertaining area will look after those Sunday morning breakfasts and there is covered accommodation for two cars. Priced to please you will need to be quick. Call now!