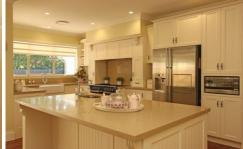

## 6 Yodalla Avenue Emu Plains NSW

Spoil yourself in the substantial servings of living space that are complimented by Grey Iron Bark flooring and grand inclusions. Bounded by delightfully high ceilings the home also enjoys the comfort of ducted air conditioning, a dual sided natural gas fire place and the security of an alarm and CCTV cameras. The kids and teens will appreciate their own space provided by matching retreats that can be accessed from two of the four bedrooms. Entertain lavishly under the covered entertaining area that overlooks the sparkling in ground pool that offers direct access to an outdoor bathroom. The double garage, easy care yard and premium position located moments from the river completes this rare opportunity. Superbly crafted is this unique residence that will leave a lasting impression for even the most fastidious buyer.