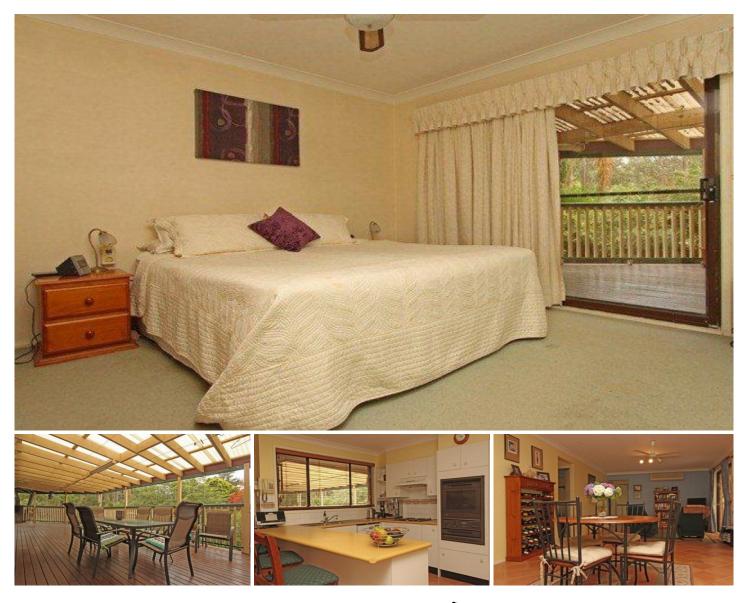

## **100 The Sanctuary Drive Leonay NSW**

Larger than it looks from the street, this property offers a host of features that will please you at every turn. The four bedroom floor plan is complimented by two living areas, a formal dining room and there is an ensuite to the main bedroom. Split system air conditioning controls comfort, there is the advantage of an internal laundry and an oversized garage. Entertaining will be a breeze with the large covered timber deck with enough grassed yard for the kids and pets to play. Call now to book an appointment or watch for open home times.