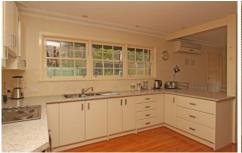

## 31 The Upper Sanctuary Drive Leonay NSW

Modern flooring compliments the three bedroom design that is packed full of features. The refurbished kitchen has been completed with stainless steel appliances and enjoys views of the rear yard framed by timber windows. The master suite opens out to an elevated balcony that captures spectacular views of the Penrith region that is an evening delight. The remainder of the home is dressed with fresh, neutral tones that are sure to accept a variety of furniture themes. Along with air conditioning, ample storage space and wonderful street scape this home deserves your immediate attention. Priced to please you will need to act fast.