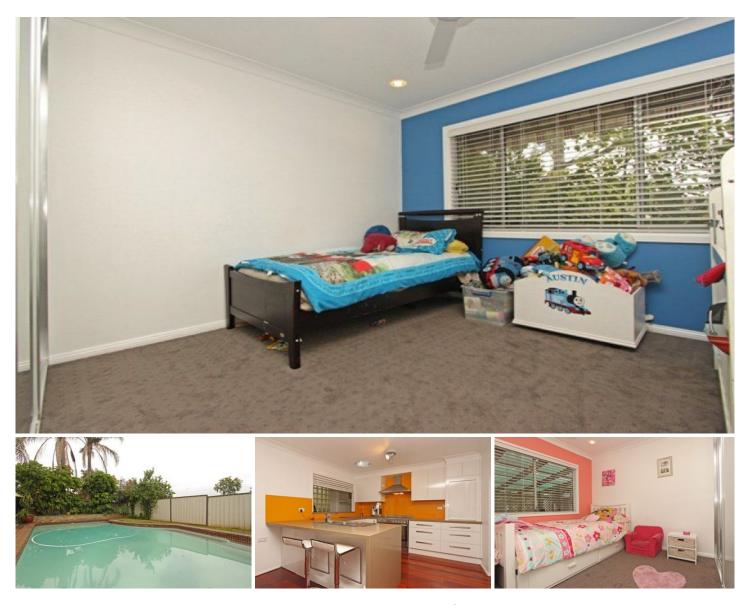

## 26 Pyramid Street Emu Plains NSW

The hard work has been done in this spacious four bedroom home. Stunning flooring leads to four bedrooms, there is an ensuite to the main, optional parents retreat and a stunning kitchen complete with stainless steel appliances and a walk in pantry. The oversized garage drives through to a detached double garage that is currently being used as a workshop/studio. The in ground pool and renovated bathroom completes this very appealing package. Located moments from the Lennox Shopping Centre you will be doing well to find better value. Call now to book an inspection.