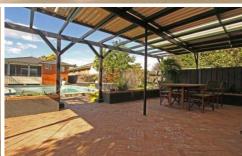

## 28 Mortimer Street Emu Plains NSW

Positioned between the Lennox Shopping Centre and High School is an unassuming home that offers much more than can be seen from the street. Four bedrooms combine with two spacious living areas that's separated by a great size timber kitchen. The family room leads out to the sparkling in ground pool that is complimented by a detached covered entertaining area and grassed section of yard. There is plenty of room for those big boys toys with the triple covered car accommodation thats also behind gates. Other features include split system air conditioning, built in robes and a modern bathroom and ensuite.