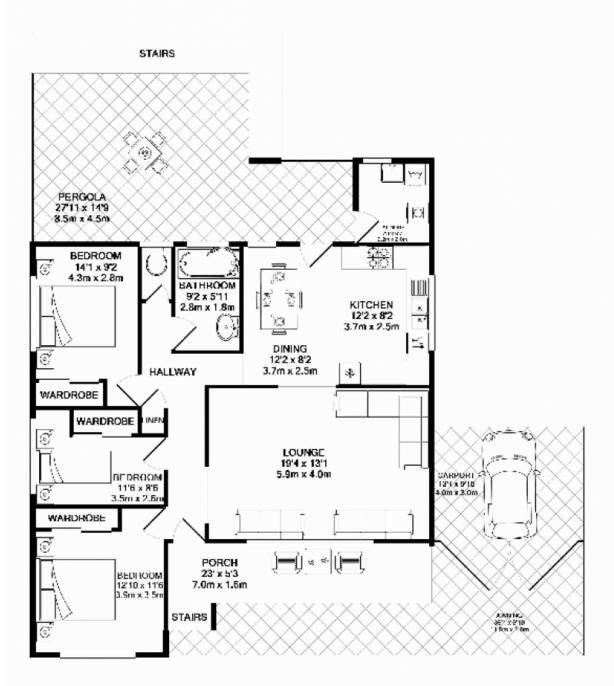

## 9 Ryan Place Emu Plains NSW

Positioned in a peaceful cul de sac location is a surprise package that deserves your immediate attention. The brick and tile construction contains three bedrooms with a separate lounge and dining area, double carport, and a studio perfect for a childrens getaway. Whether you are nesting or investing, this is an opportunity often sought but seldom found.

- \* Side Access
- \* Timber floors
- \* Close to amenities
- \* Split system air conditioning
- \* Covered entertaining area
- \* Cul-de-sac location
- \* Double carport

For full version visit the website