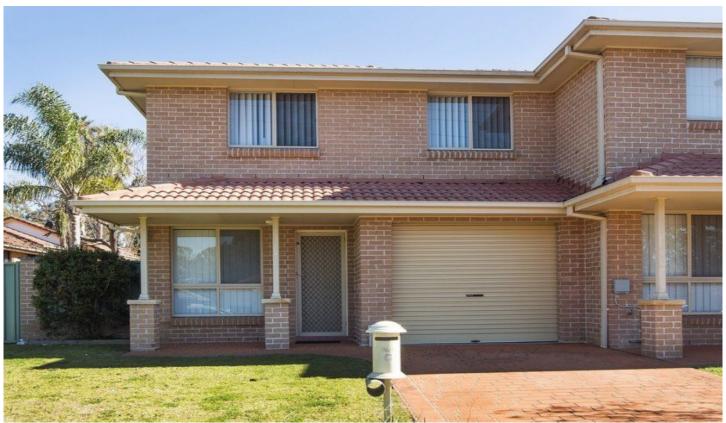

6/6/ 29-33 Somerset Street Kingswood NSW

The strata plan shows this property offers over 240m2 of space (including patio) and will please those looking to s-t-r-e-t-c-h out. The floor plan contains three large bedooms with ensuite to main; two separate living areas and the advantage of a downstairs toilet. In addition to this there is a single garage, the comfort of ducted air conditioning and a great grassed area.

- \* Three bedrooms
- \* Ensuite to main
- \* Single garage
- \* Ducted air conditioning
- \* Two living areas
- \* Third toilet
- \* Walk to hospital

For full version visit the website