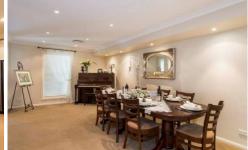

## 12 Gardenia Avenue Emu Plains NSW

Dressed in a modern faade and enjoying all comforts you would expect in this exclusive price point. Spacious living areas are complimented by a stunning dcor, the spectacular kitchen/family area spills out to a substantial alfresco area complete with cooking/serving facilities. Ducted air conditioning and phenomenal inclusions complete the package.

- \* Numerous living spaces
- \* Study/office
- \* Polyurethane/Caesar stone kitchen
- \* Ducted air conditioning
- \* Ducted vac
- \* Alfresco area with kitchen
- \* Extensive features list available