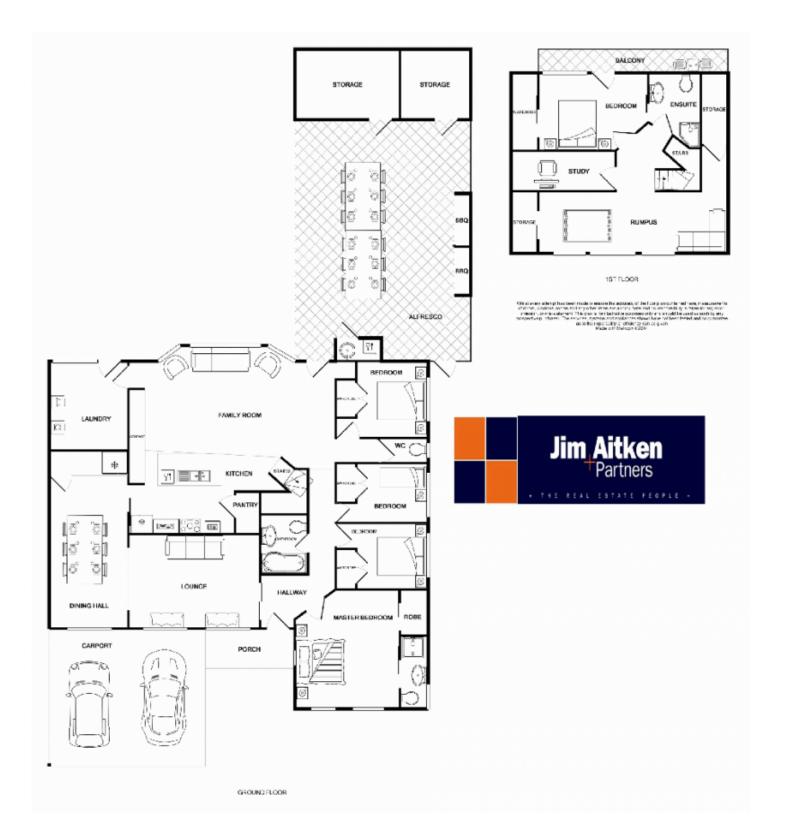

## 12 Gardenia Avenue Emu Plains NSW

Dressed in a modern faade and enjoying all comforts you would expect in this exclusive price point. Spacious living areas are complimented by a stunning dcor, the spectacular kitchen/family area spills out to a substantial alfresco area complete with cooking/serving facilities. Ducted air conditioning and phenomenal inclusions complete the package.

- \* Numerous living spaces
- \* Study/office
- \* Polyurethane/Caesar stone kitchen
- \* Ducted air conditioning
- \* Ducted vac
- \* Alfresco area with kitchen
- \* Extensive features list available

## 5 🛌 3 🟪 6 🚘

Type : House Land Size : 651 sqm

View: https://www.aitkenre.com.au/8057452