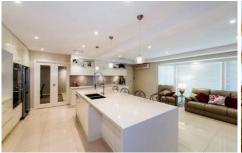

## 12 Gardenia Avenue Emu Plains NSW

Dressed in a modern faade and enjoying all comforts you would expect in this exclusive price point. Spacious living areas are complimented by a stunning dcor, the spectacular kitchen/family area spills out to a substantial alfresco area complete with cooking/serving facilities. Ducted air conditioning and phenomenal inclusions complete the package.

- \* Numerous living spaces
- \* Study/office
- \* Polyurethane/Caesar stone kitchen
- \* Ducted air conditioning
- \* Ducted vac
- \* Alfresco area with kitchen
- \* Extensive features list available