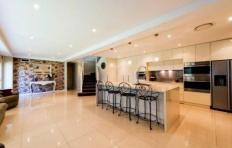

## 12 Gardenia Avenue Emu Plains NSW

Dressed in a modern faade and enjoying all comforts you would expect in this exclusive price point. Spacious living areas are complimented by a stunning dcor, the spectacular kitchen/family area spills out to a substantial alfresco area complete with cooking/serving facilities. Ducted air conditioning and phenomenal inclusions complete the package.

- \* Numerous living spaces
- \* Study/office
- \* Polyurethane/Caesar stone kitchen
- \* Ducted air conditioning
- \* Ducted vac
- \* Alfresco area with kitchen
- \* Extensive features list available