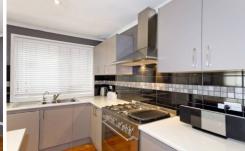

## 34 Valleyview Crescent Werrington Downs NSW

Timber floors lead to an open plan floor plan that contains three bedrooms with the comfort of multiple split system air conditioners. The centerpiece of the home is the renovated kitchen that comes complete with a freestanding De Longhi oven/cooktop. The detached double garage offers an optional office space and shares the block with the pool and sauna.

- \*Three bedrooms + BI robes
- \*Open plan design
- \*Timber floors
- \*Renovated kitchen
- \*Modern bathroom
- \*Double garage drive through
- \*Swimming pool

For full version visit the website