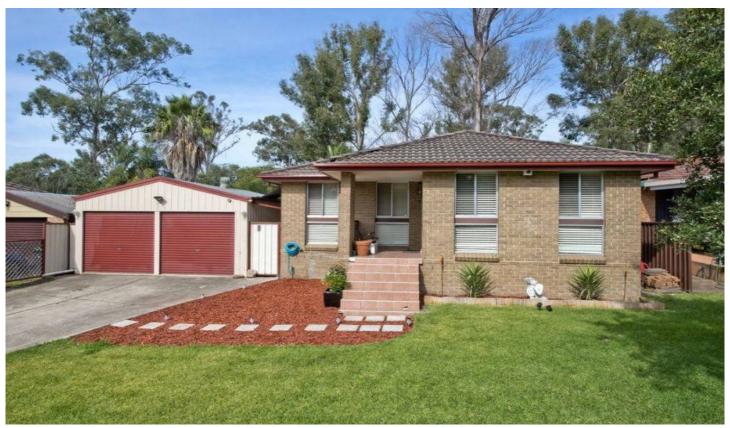

## 34 Valleyview Crescent Werrington Downs NSW

Timber floors lead to an open plan floor plan that contains three bedrooms with the comfort of multiple split system air conditioners. The centerpiece of the home is the renovated kitchen that comes complete with a freestanding De Longhi oven/cooktop. The detached double garage offers an optional office space and shares the block with the pool and sauna.

- \*Three bedrooms + BI robes
- \*Open plan design
- \*Timber floors
- \*Renovated kitchen
- \*Modern bathroom
- \*Double garage drive through
- \*Swimming pool

For full version visit the website

## 3 📭 1 🔓 5 🗬

Type : House Land Size : 561 sqm

View: https://www.aitkenre.com.au/8057447