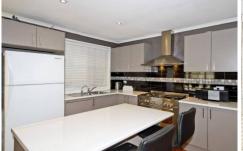

## 34 Valleyview Crescent Werrington Downs NSW

Timber floors lead to an open plan floor plan that contains three bedrooms with the comfort of multiple split system air conditioners. The centerpiece of the home is the renovated kitchen that comes complete with a freestanding De Longhi oven/cooktop. The detached double garage offers an optional office space and shares the block with the pool and sauna.

- \*Three bedrooms + BI robes
- \*Open plan design
- \*Timber floors
- \*Renovated kitchen
- \*Modern bathroom
- \*Double garage drive through
- \*Swimming pool

For full version visit the website