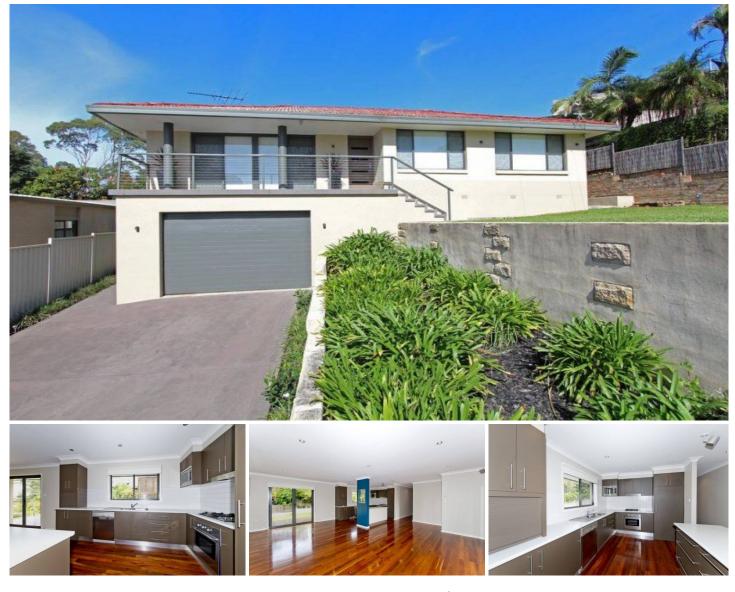

## **18 The Sanctuary Drive Leonay NSW**

Ideally situated in an elevated position overlooking the Nepean valley, this fully renovated family home offers a position and lifestyle second to none. Beyond the beautifully rendered facade you will find a spacious open plan living area featuring polished timber flooring and split system air conditioning, modern kitchen with stainless steel appliances including a gas cook top and dishwasher, three bedrooms all with built in wardrobes and ceiling fans plus a renovated bathroom with floor to ceiling tiles and a separate toilet. Externally the property offers a remote garage with under house storage/workshop, fully landscaped gardens and is positioned on a 556m2 block.