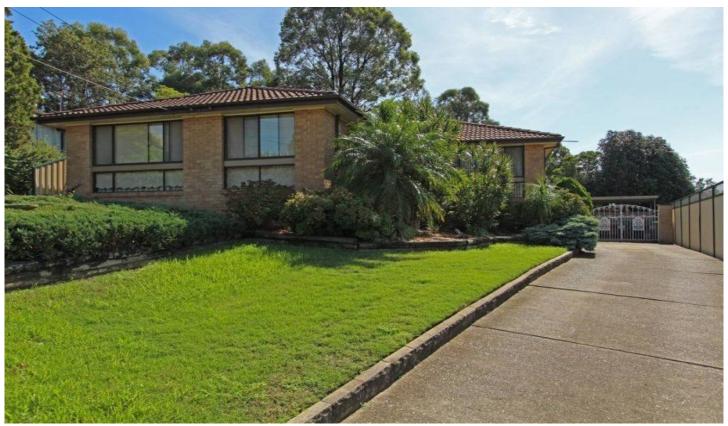

## 7 Barina Crescent Emu Plains NSW

With quality homes in Emu Plains not staying on the market very long you should put this one on the top of your list. Featuring three bedrooms all with built in wardrobes plus an ensuite to the main, renovated kitchen and bathroom, spacious open plan living area, split system air conditioning, undercover BBQ area, covered car accommodation and a low maintenance rear yard.

- \*Three bedrooms
- \*Ensuite to the main
- \*Split system air conditioning
- \*Updated kitchen & bathroom
- \*Undercover BBQ area
- \*Covered car accommodation
- \*624m2 Allotment

For full version visit the website

## 3 2 3 3

Type : House Land Size : 624 sqm

View: https://www.aitkenre.com.au/8057437