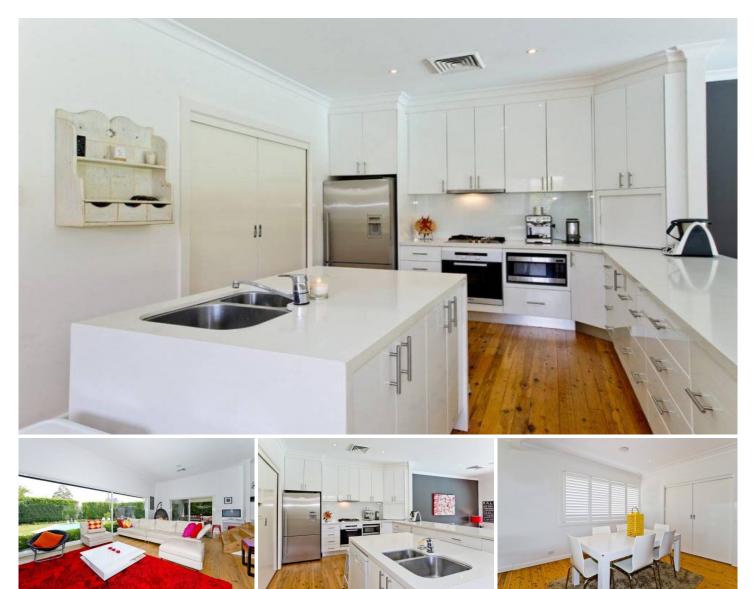

## 98 River Road Emu Plains NSW

From the comfort of your private balcony or from the vantage point on the front verandah, you and your family will enjoy the peaceful ambience that only a water view can provide. This executive residence showcases open plan living complimented by a host of features that will make you the envy of your friends.

- \*Master suite with ensuite + private balcony
- \*Formal lounge room that captures stunning river views
- \*Renovated kitchen + island bench
- \*Timber flooring
- \*Sunken rumpus room + views of the in ground pool
- \*Substantial covered entertaining area
- \*Modern bathrooms