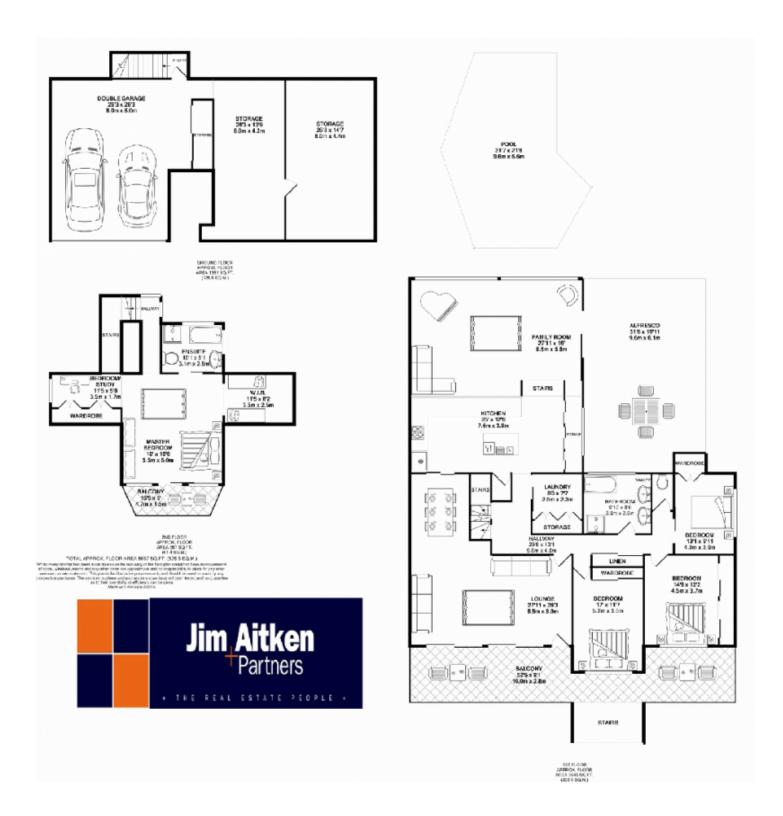

## 98 River Road Emu Plains NSW

From the comfort of your private balcony or from the vantage point on the front verandah, you and your family will enjoy the peaceful ambience that only a water view can provide. This executive residence showcases open plan living complimented by a host of features that will make you the envy of your friends.

- \*Master suite with ensuite + private balcony
- \*Formal lounge room that captures stunning river views
- \*Renovated kitchen + island bench
- \*Timber flooring
- \*Sunken rumpus room + views of the in ground pool
- \*Substantial covered entertaining area
- \*Modern bathrooms

## 4 🛤 2 🏪 4 🚘

| Туре      | : House   |  |
|-----------|-----------|--|
| Land Size | : 834 sqm |  |
|           |           |  |

View : https://www.aitkenre.com.au/8057429