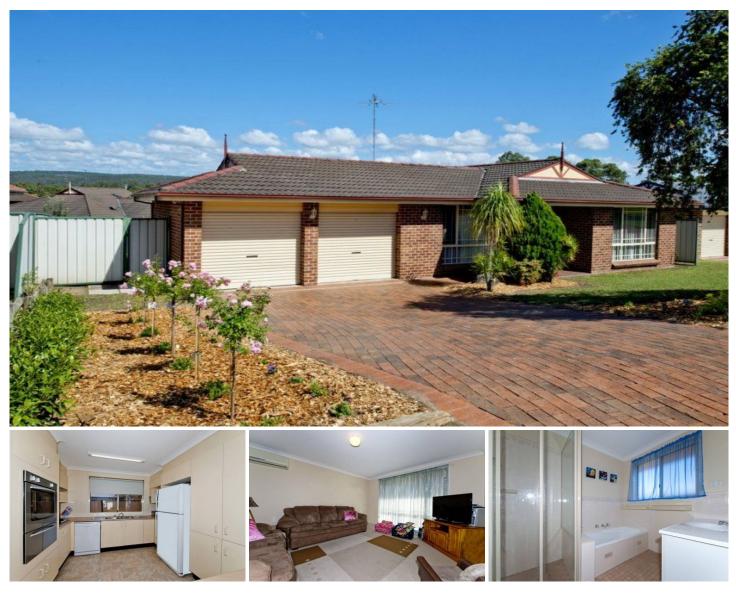

## 11 Harpur Close Glenmore Park NSW

Stretching across a comfortable single storey design this home will offer all the ingredients for the growing family. Two bathrooms, spacious living spaces and air conditioning are just some of the features in this four bedroom residence. The kids and pets will enjoy roaming in the grassed yard that accompanies the undercover entertaining area.

- \* Four bedrooms
- \* Ensuite to main
- \* S/S Air Conditioning
- \* Lounge/dining/family
- \* Double garage
- \* Great size yard
- \* Approx 708 sqm block

For full version visit the website

https://www.aitkenre.com.au