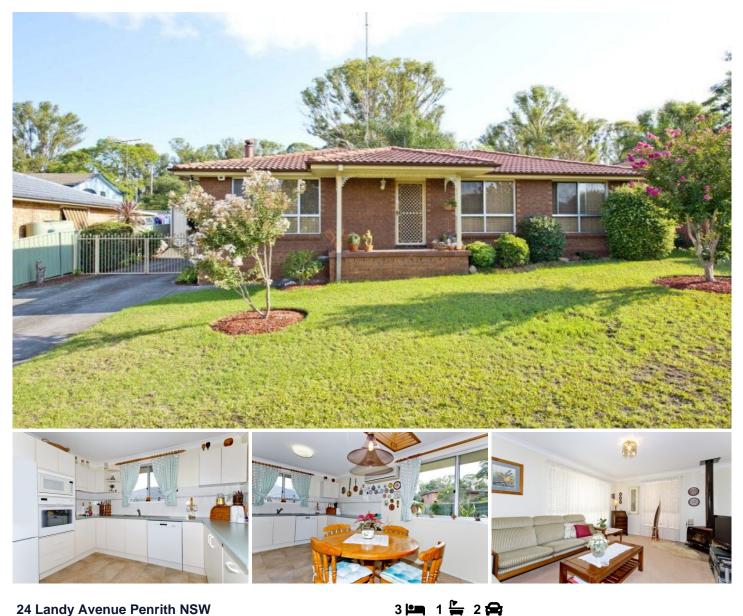

## 24 Landy Avenue Penrith NSW

Enjoying an abundance of natural light this superbly maintained residence deserves your immediate attention. Resting on over 620 sqm of land on the high side of the street you will be doing well to find better value. Move in, unpack and relax.

: House Туре Land Size : 625 sqm View : https://www.aitkenre.com.au/8057417

\*Three bedrooms \*Separate lounge/dining \*Split system A/C \*In ground pool \*Detached garage \*Spacious yard \*Superbly presented