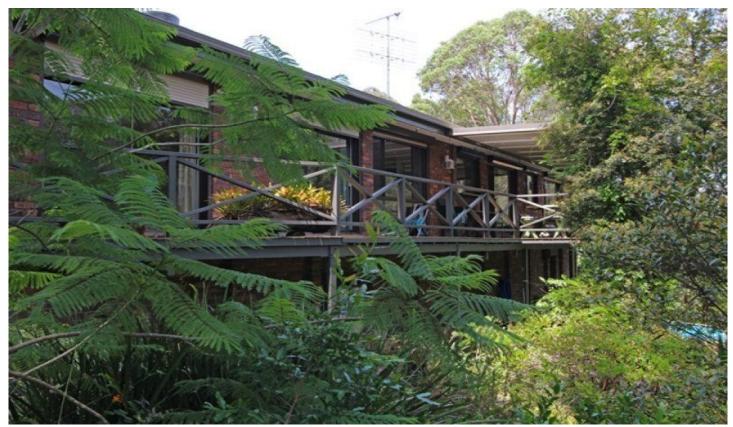

## 36 Gosling Street Emu Heights NSW

A spectacular home privately positioned with all that Mother Nature has to offer at the backdoor. Spacious in its design and hosting a renovated kitchen the residence is designed to capture the peaceful vista on offer. The sparkling pool is a real advantage as is the ample under house storage.

- \*Ensuite to main
- \*Built in wardrobes
- \*Timber decking
- \*Renovated kitchen
- \*Under house storage
- \*Ducted air conditioning
- \*Sparkling pool

Located approximately sixty one kilometres from Sydney