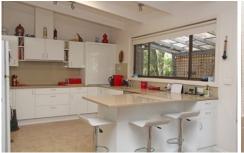

## 36 Gosling Street Emu Heights NSW

A spectacular home privately positioned with all that Mother Nature has to offer at the backdoor. Spacious in its design and hosting a renovated kitchen the residence is designed to capture the peaceful vista on offer. The sparkling pool is a real advantage as is the ample under house storage.

- \*Ensuite to main
- \*Built in wardrobes
- \*Timber decking
- \*Renovated kitchen
- \*Under house storage
- \*Ducted air conditioning
- \*Sparkling pool

Located approximately sixty one kilometres from Sydney