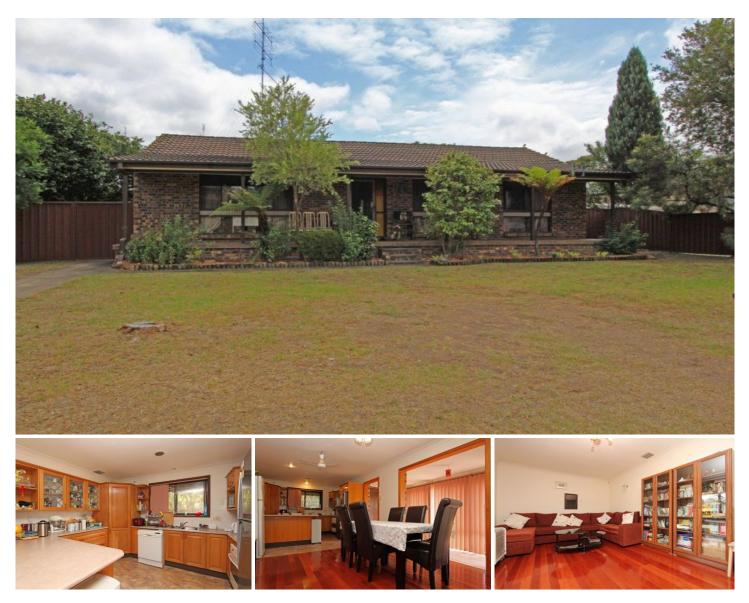

## 108 Koloona Drive Emu Plains NSW

Don't miss this great opportunity to enter the highly sought after Emu Plains market. With three bedrooms two with built in wardrobes and an ensuite to the main with a generous back yard detached garage and ample off street parking this home will suit the investor or home owner alike.

- \*Timber Floors \*Ducted Air Conditioning \*Side Access \*Separate Living Area
- \*Timber Kitchen
- \*Ensuite To Main
- \*Sun Room

## 3 🎮 2 🚝 2 😭

| Туре      | : House                               |
|-----------|---------------------------------------|
| Land Size | : 625 sqm                             |
| View      | : https://www.aitkenre.com.au/8057413 |