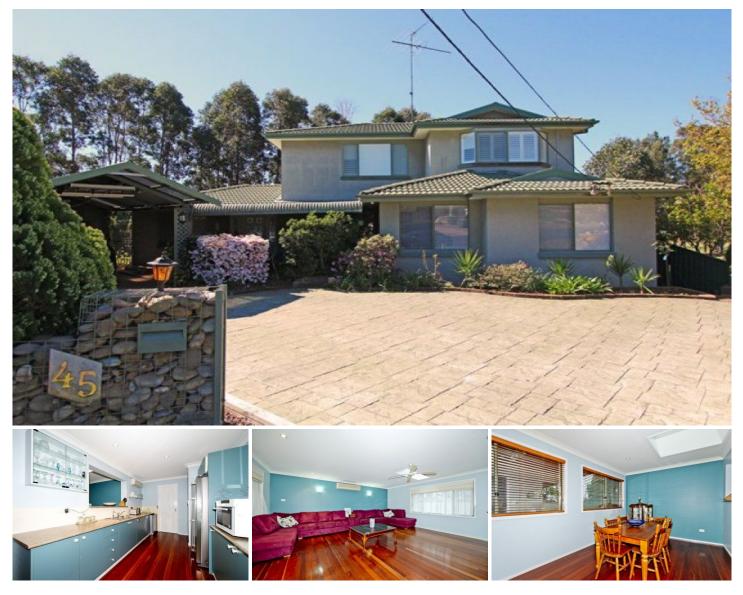

## 45 Bunyarra Drive Emu Plains NSW

With up to five bedrooms in total you and your family will appreciate the sheer size on offer. The master suite enjoys a bathroom and retreat while the lower level contains the remaining bedrooms. Social gatherings will be a breeze surrounded by established gardens complimented by a peaceful park outlook.

- \*Fresh paint + carpet
- \*Master bedroom + parents retreat
- \*Optional theatre room
- \*Timber floors
- \*Split system air conditioning
- \*Manicured gardens
- \*3kw Solar Panels

## 5 🛤 2 🚔 5 🚘

| Туре      | : House                               |
|-----------|---------------------------------------|
| Land Size | : 655 sqm                             |
| View      | : https://www.aitkenre.com.au/8057409 |