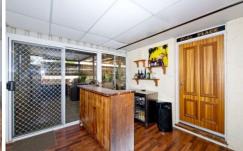

- \*Renovated main residence
- \*Self-contained 2nd dwelling
- \*Walking distance to schools
- \*Timber floors
- \*Side access
- \*Sunroom
- \*Single carport

For full version visit the website