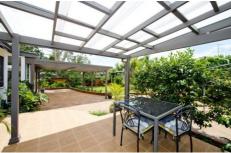

- \* Golden Triangle
- \* Four Bedrooms two with built ins
- \* Modern timber kitchen
- \* Sunroom
- \* Fully renovated studio
- \* Covered entertaining area

For full version visit the website