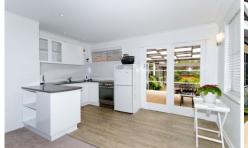

- \* Golden Triangle
- \* Four Bedrooms two with built ins
- \* Modern timber kitchen
- \* Sunroom
- \* Fully renovated studio
- \* Covered entertaining area

For full version visit the website