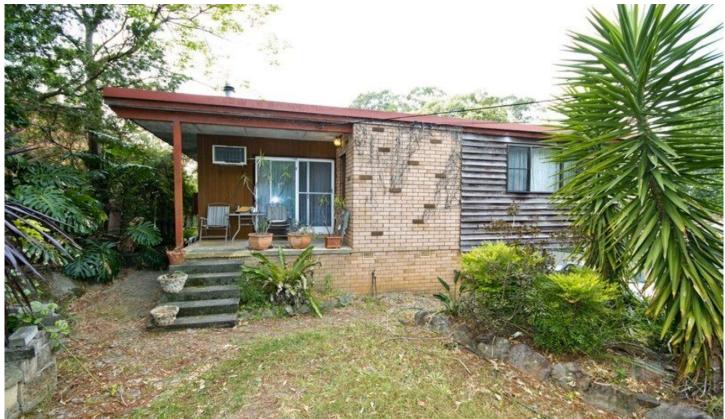

## 45 The Sanctuary Drive Leonay NSW

This property is perfectly positioned to take advantage of all Leonay has to offer including the golf course, Nepean River and has easy access to the M4 Motorway.

Leonay was once the vineyard of Leo Buring and the suburb is named after Leo and his wife Nay. The vineyard has been replaced with designer homes climbing the hill at the foot of the Blue Mountains Escarpent.

\*980m2 Block

\*Four Bedroom Home Suitable For Renovation Or Demolition

\*Ideal For The Home Handyman

For full version visit the website

## 4 📭 1 🔓 3 🗬

Type : House Land Size : 980 sqm

View: https://www.aitkenre.com.au/8057386