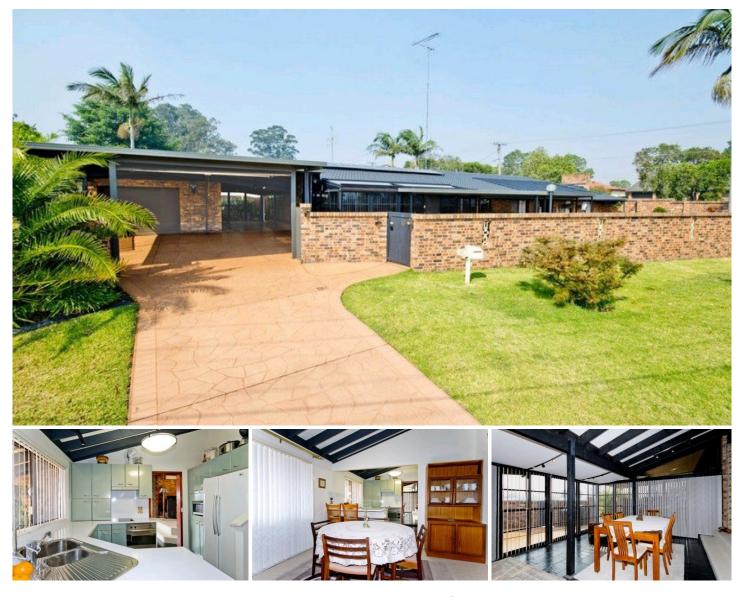

## 35 Hillview Avenue South Penrith NSW

Superbly positioned opposite a public reserve and offering easy access to the motorway, shopping centre and schools.

Three bedrooms Spacious, renovated bathroom Powder room off main bedroom Formal lounge room Formal dining room Family room + bar Multiple split system air conditioners Slate/carpet/tiled floor coverings Modern kitchen Triple carport (lock up) Single garage

## 3 🎮 1 🚔 5 🚘

| Туре      | : House                               |
|-----------|---------------------------------------|
| Land Size | : 664 sqm                             |
| View      | : https://www.aitkenre.com.au/8057383 |