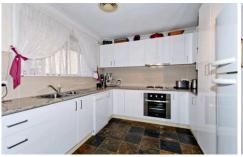

- \*Located moments to the Nepean River
- \*Ensuite + WI robe to main bedroom
- \*Ducted Air Conditioning + Alarm
- \*Formal dining + meals area
- \*Three living spaces
- \*Modern kitchen
- \*Covered entertaining area