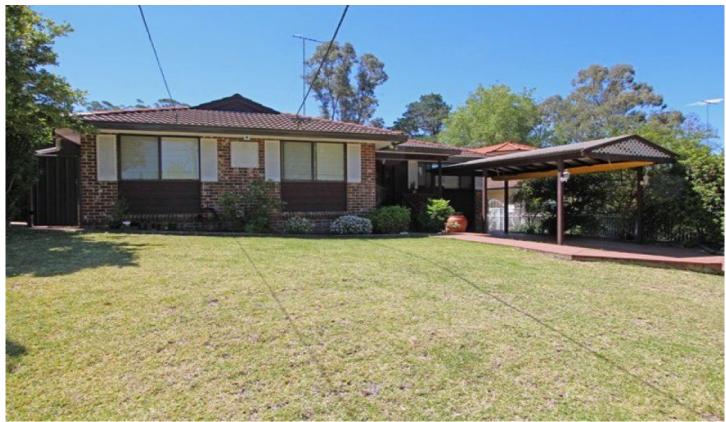

## 7 Parklands Avenue Leonay NSW

Generous in overall size this home can be adjusted to suit a variety of different arrangements. The floor plan allows for separate living areas, utility rooms and two bathrooms. The outdoor entertaining area will accommodate your social gatherings with enough room left for the kids and pets to play.

- \*Located moments to the Nepean River
- \*Ensuite + WI robe to main bedroom
- \*Ducted Air Conditioning + Alarm
- \*Formal dining + meals area
- \*Three living spaces
- \*Modern kitchen
- \*Covered entertaining area

## 4 📭 2 🔓 3 😭

Type : House Land Size : 626 sqm

View: https://www.aitkenre.com.au/8057379

For full version visit the website