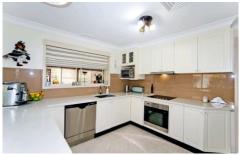

Four bedrooms
Ensuite to main bedroom
Formal lounge/dining area
Enclosed sunroom
Ducted & split system air Conditioning
Alarm System
Four linen cupboards
Electric roller shutters
External BBQ + pizza oven