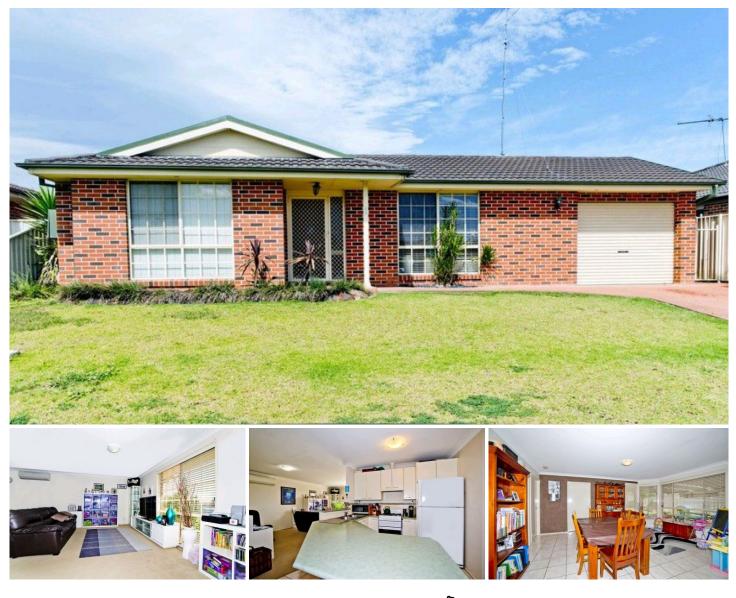

## 48 Durali Road Glenmore Park NSW

This well presented family home is perfectly suited to first home buyers or investors and features four bedrooms, a combined lounge and dining room plus an additional family room for those families that need some extra space or a second living area. The well designed kitchen is centrally located in the home and offers ample bench and cupboard space and is ideal for those looking to entertain family and friends. The property also offers gas cooking and heating, split system air conditioning, a second toilet, a drive through garage and a large undercover pergola area that overlooks the fully fenced yard. Positioned in a quiet, family friendly area this home will not last long so call today to arrange an inspection.